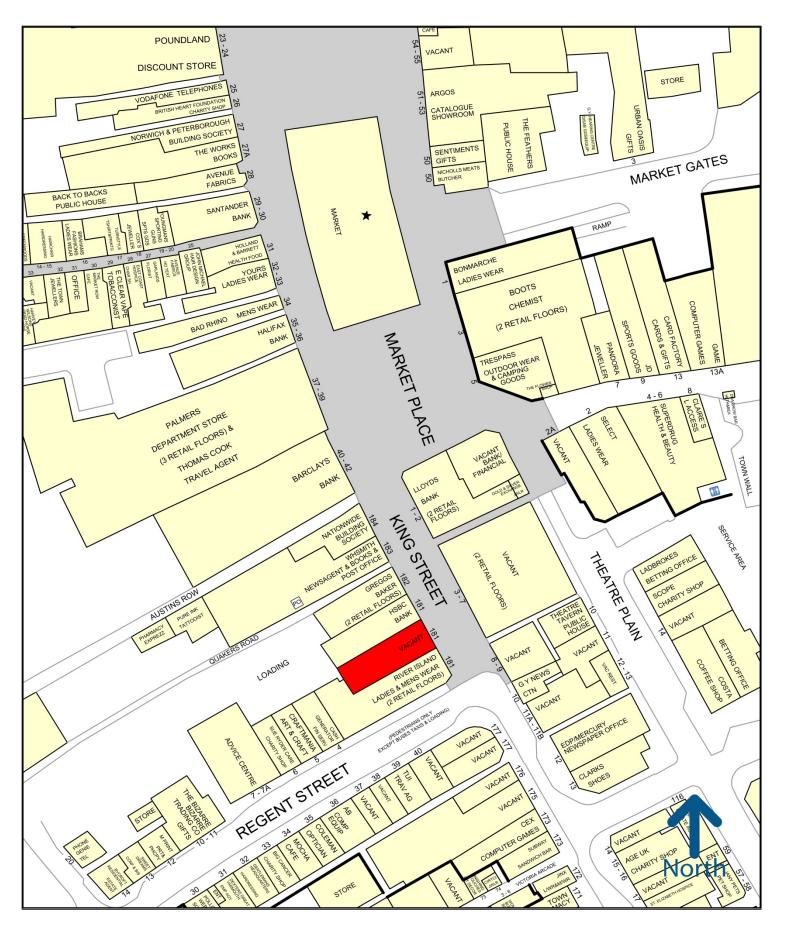

In addition to the vibrant tourist industry, Great Yarmouth is the base for much of the southern North Sea oil and gas support services.

The property occupies a busy pedestrianised trading location adjacent to **River Island** and **HSBC** within Great Yarmouth's prime retail area and is in close proximity to **H Samuel**, **Clarks**, **WH Smith**, **Greggs**, and **Costa**.

Goad Digital Plans are for identification only and not to be scaled as a working drawing and are based upon the Ordnance Survey Map with the permission of The Controller of Her Majesty's Stationery Office © Crown Copyright 39954X. No part of this plan may be entered into an electronic retrieval system without prior consent of the publisher. Experian, Goad House, Salisbury Square, Hatfield, Hertfordshire, AL9 5BJ. Tel: 01707 636901 Fax: 01707 636907.