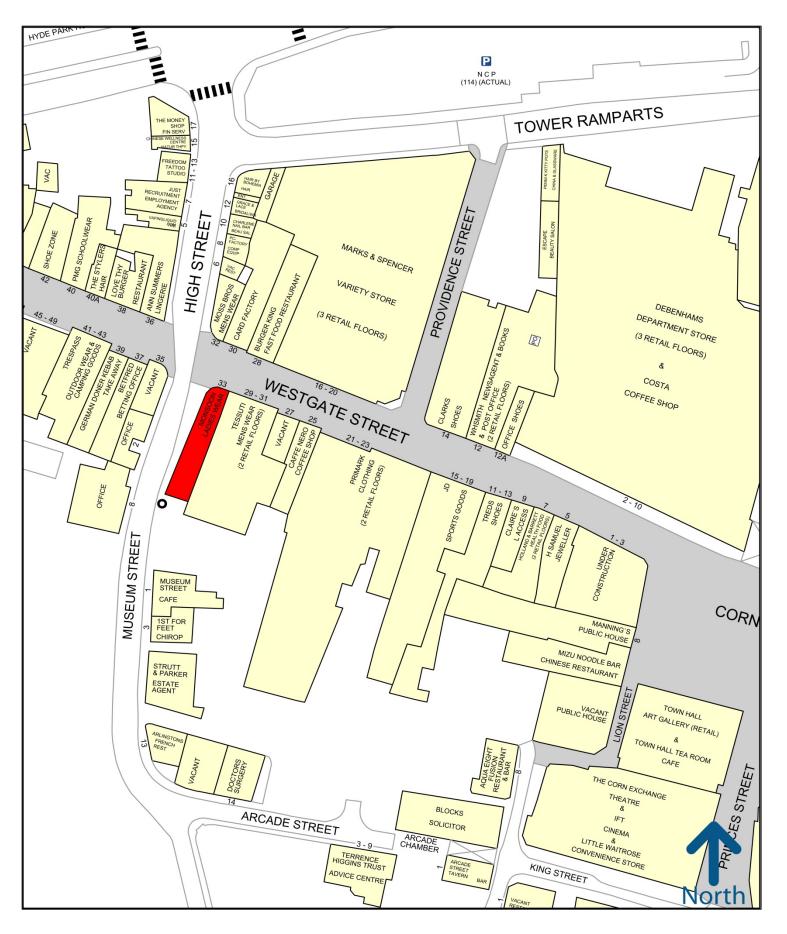

#### **LOCATION**

The property occupies a prominent corner position on Westgate Street at its junction with High Street and Museum Street and benefits from a high pedestrian footfall. The property is adjacent to **Tessuti** and opposite **Marks & Spencer**.

Other national multiple retailers in the vicinity include **Primark, Debenhams, Clarks, Office,** W H Smith, Caffé Nero, Card Factory, and Moss Bros.