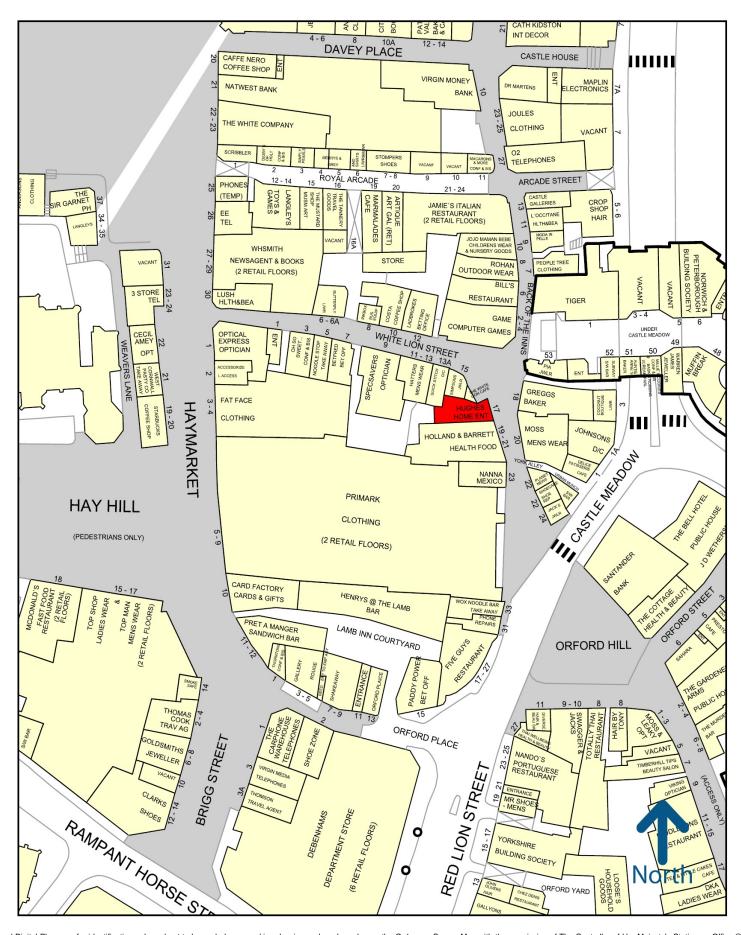

### LOCATION

The property occupies a very prominent location in the heart of Norwich's retail core, on White Lion Street, opposite the main entrance to Castle Mall Shopping Centre.

The property is adjacent to Holland & Barrett and opposite Game and Greggs and in the immediate vicinity of numerous other multiple retailers including Primark, Specsavers and Moss Menswear.

## Tel 01603 666630 E-mail: <u>info@fdarrah.co.uk</u> 2 Redwell St, Norwich, NR2 4SE <u>www.francisdarrah.co.uk</u>

Goad Digital Plans are for identification only and not to be scaled as a working drawing and are based upon the Ordnance Survey Map with the permission of The Controller of Her Majesty's Stationery Office © Crown Copyright 39954X. No part of this plan may be entered into an electronic retrieval system without prior consent of the publisher. Experian, Goad House, Salisbury Square, Hatfield, Hertfordshire, AL9 5BJ. Tel: 01707 636901 Fax: 01707 636907.