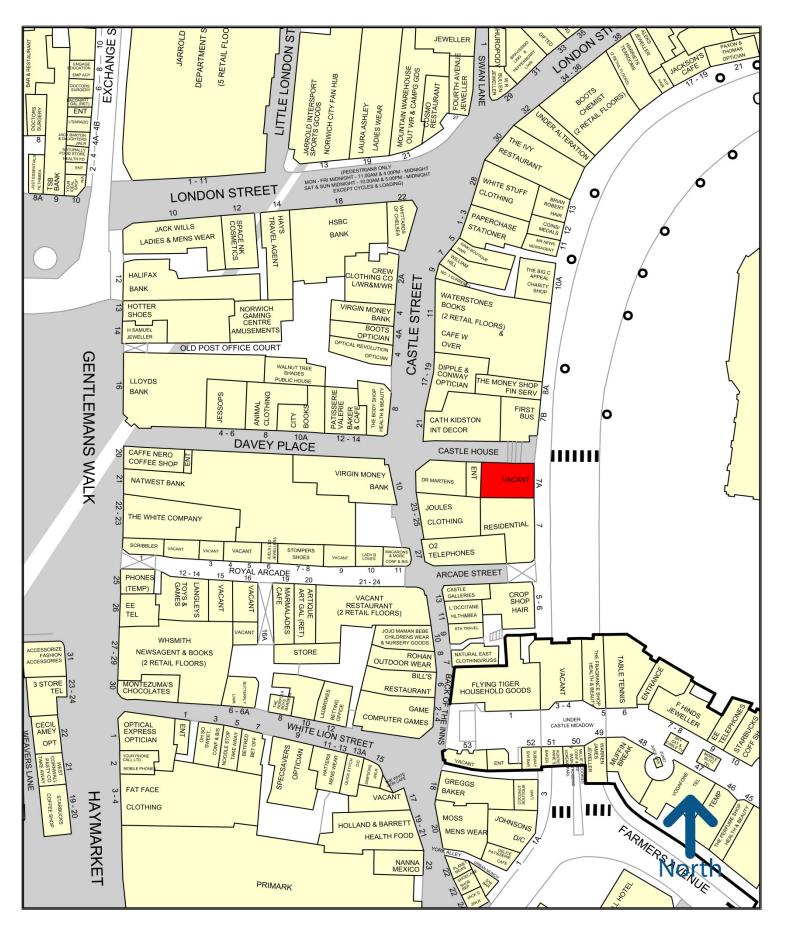

#### **LOCATION**

The property occupies a central location close to the heart of Norwich's retail area. The property is situated on Castle Meadow opposite the upper level entrance to Castle Mall Shopping Centre. A large number of multiple retailers including Waterstones, Cath Kidston, Dr Martens, Joules, 02 Telephones, British Heart Foundation, and Cycle Republic are in close proximity. Norwich Castle Museum and Art Gallery is situated on the Castle Mound facing the property.

Goad Digital Plans are for identification only and not to be scaled as a working drawing and are based upon the Ordnance Survey Map with the permission of The Controller of Her Majesty's Stationery Office © Crown Copyright 39954X. No part of this plan may be entered into an electronic retrieval system without prior consent of the publisher. Experian, Goad House, Salisbury Square, Hatfield, Hertfordshire, AL9 5BJ. Tel: 01707 636901 Fax: 01707 636907.