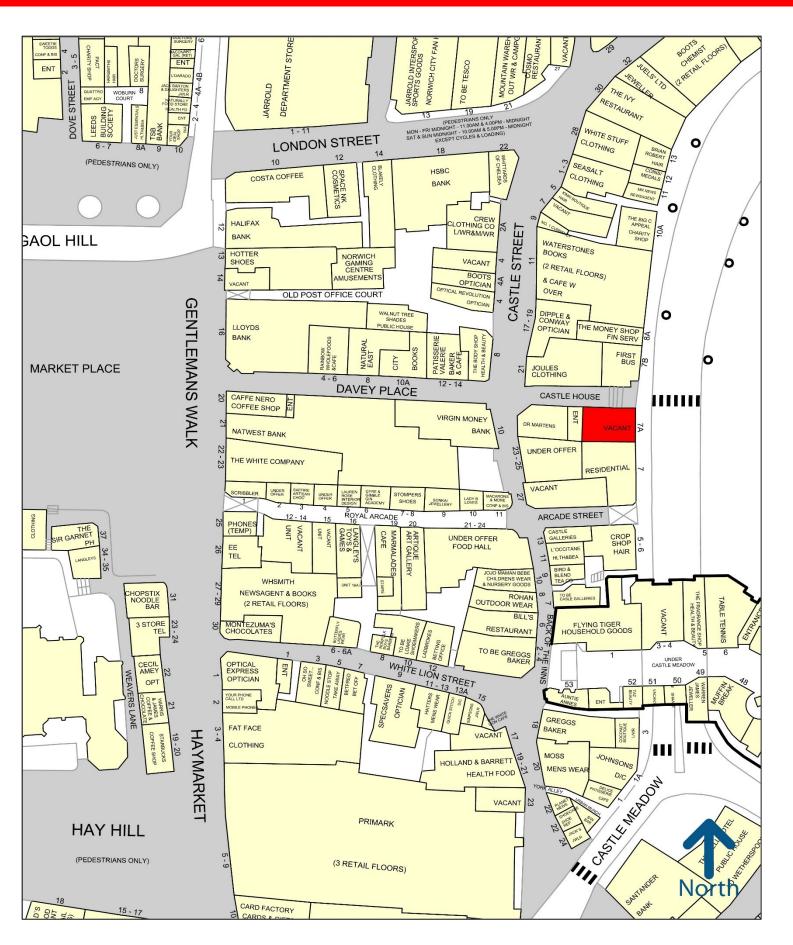

#### **LOCATION**

The property occupies a central location close to the heart of Norwich's retail area. The property is situated on Castle Meadow opposite the upper level entrance to Castle Quarter (formerly Castle Mall). A large number of multiple retailers including Waterstones, Dr Martens, Joules, British Heart Foundation, and Pure Electric Norwich are in close proximity. The upper floors have recently been converted to 23 residential apartments. Norwich Castle Museum and Art Gallery is situated on the Castle Mound facing the property.

Goad Digital Plans are for identification only and not to be scaled as a working drawing and are based upon the Ordnance Survey Map with the permission of The Controller of Her Majesty's Stationery Office © Crown Copyright 39954X. No part of this plan may be entered into an electronic retrieval system without prior consent of the publisher. Experian, Goad House, Salisbury Square, Hatfield, Hertfordshire, AL9 5BJ. Tel: 01707 636901 Fax: 01707 636907.