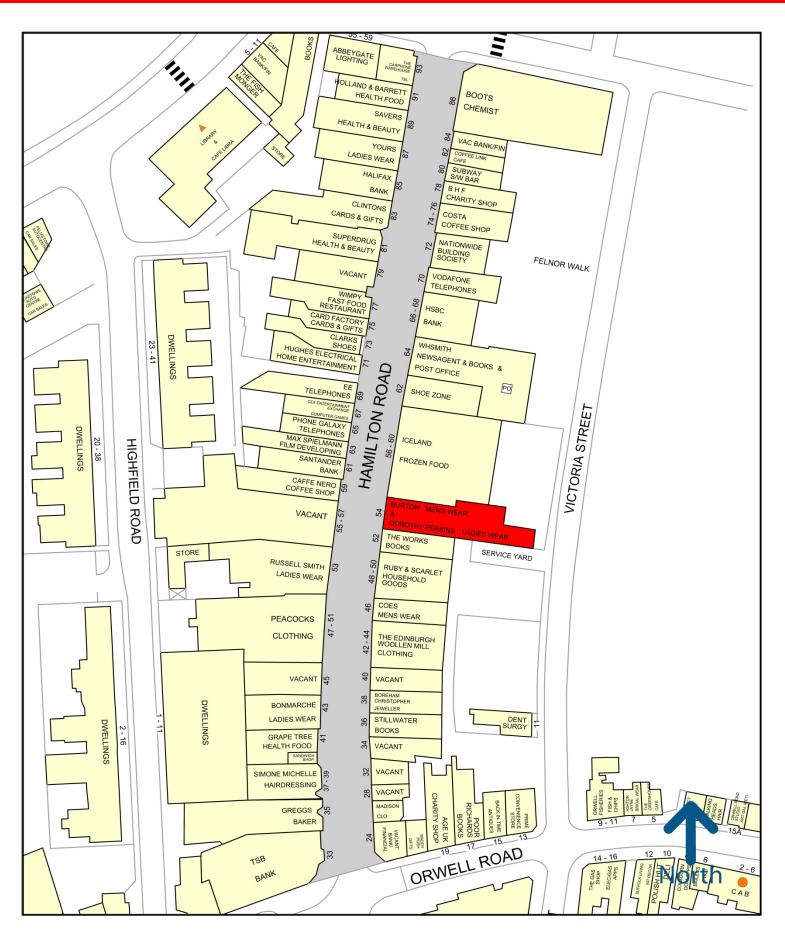

The property occupies a central trading location on Hamilton Road which is the prime shopping destination in Felixstowe.

The property is adjacent to **The Works** and **Iceland** and in the immediate vicinity are many other multiple retailers including **Peacocks**, **W H Smith** and **Superdrug**.

# Tel 01603 666630 Email: <u>info@fdarrah.co.uk</u> 2 Redwell St, Norwich, NR2 4SE <u>www.francisdarrah.co.uk</u>

Goad Digital Plans are for identification only and not to be scaled as a working drawing and are based upon the Ordnance Survey Map with the permission of The Controller of Her Majesty's Stationery Office © Crown Copyright 39954X. No part of this plan may be entered into an electronic retrieval system without prior consent of the publisher. Experian, Goad House, Salisbury Square, Hatfield, Hertfordshire, AL9 5BJ. Tel: 01707 636901 Fax: 01707 636907.