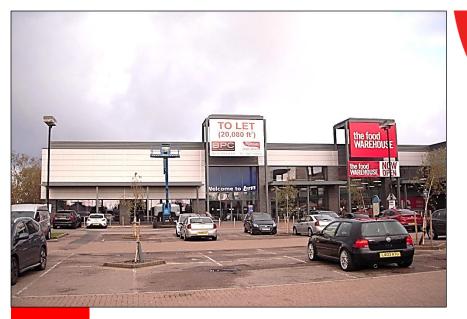

### UNIT 1, EURO RETAIL PARK IPSWICH, IP3 9QG

Euro Retail Park is located approximately 1.5 miles south east of Ipswich town centre within an established out of town retail destination. Other occupiers within Euro Retail Park, which provides over 210,000 sq ft of retail accommodation together with three restaurant units, include Sports Direct, B&Q, Wren and Halfords. The scheme also benefits from being situated within close proximity to other food and non food retail developments including Futura Retail Park, John Lewis/Waitrose, Sainsbury's and the recently opened B&M store within the former Homebase.