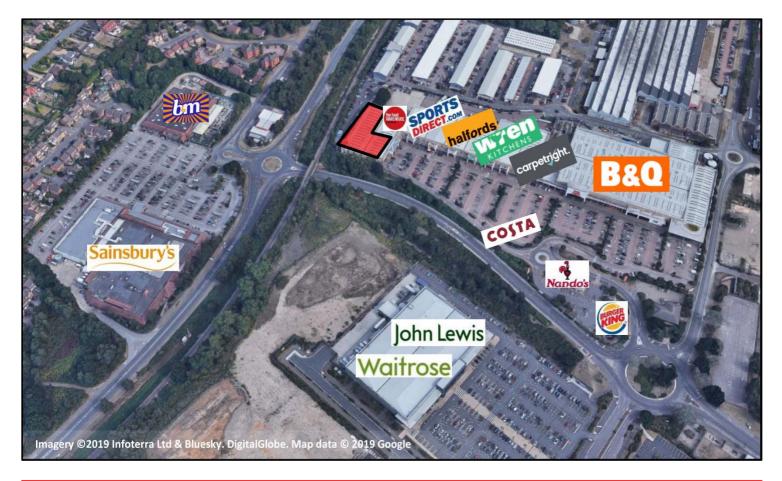

Euro Retail Park is located approximately 1.5 miles south east of Ipswich town centre within an established out of town retail destination. Other occupiers within Euro Retail Park, which provides over 210,000 sq ft of retail accommodation together with three restaurant units, include Sports Direct, B&Q, Wren and Halfords. The scheme also benefits from being situated within close proximity to other food and non food retail developments including Futura Retail Park, John Lewis/Waitrose, Sainsbury's and the recently opened B&M store within the former Homebase.