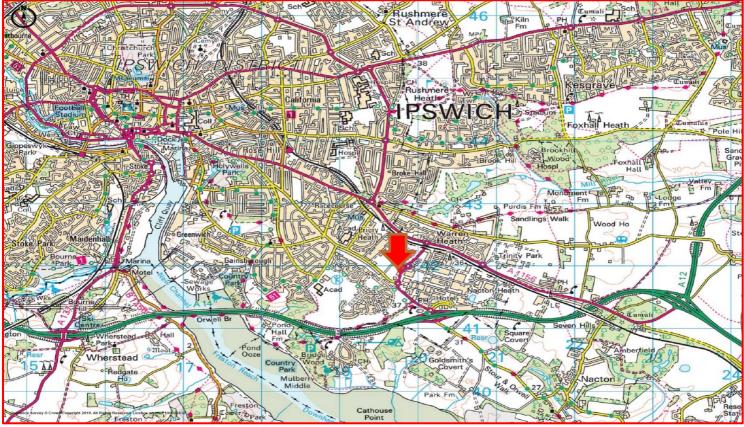

### **LOCATION**

Ipswich is the county town of Suffolk located approximately 19 miles north east of Colchester and 54 miles east of Cambridge. The town has good road communication to a substantial catchment population via the A12 and A14.

Euro Retail Park is located approximately 1.5 miles south east of Ipswich town centre within an established out of town retail destination. Other occupiers within Euro Retail Park, which provides over 210,000 sq ft of retail accommodation together with three restaurant units, include Sports Direct, B&Q, Wren and Halfords. The scheme also benefits from being situated within close proximity to other food and non food retail developments including Futura Retail Park, John Lewis/Waitrose, Sainsbury's and the recently opened B&M store within the former Homebase.