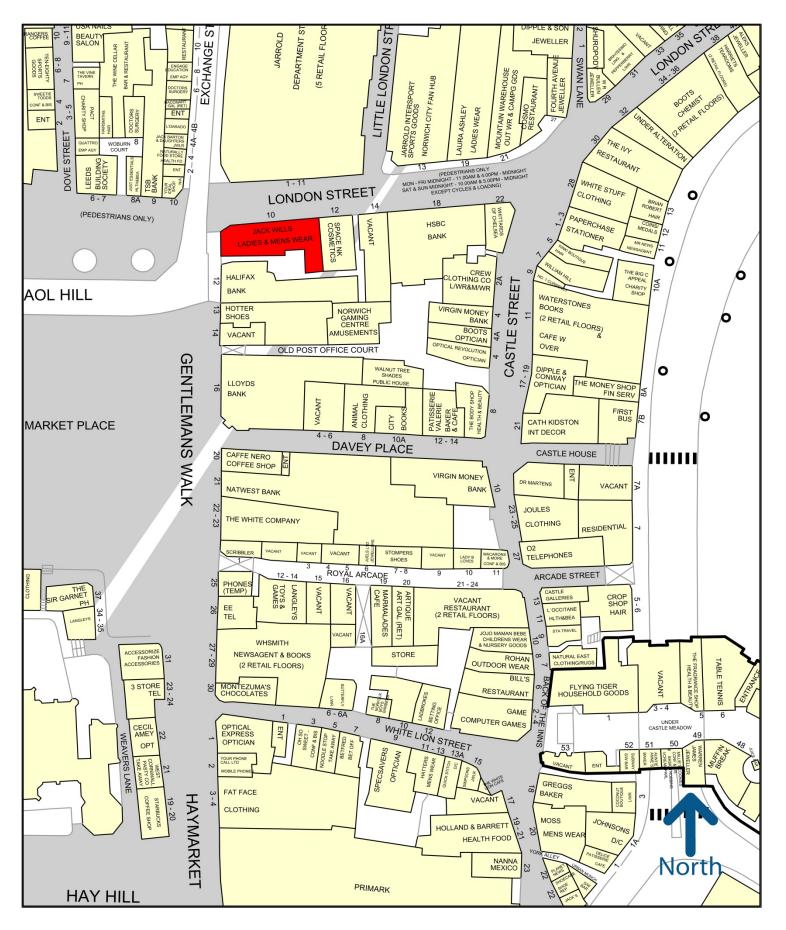

## LOCATION

The property occupies a prominent corner location on Gentleman's Walk/London Street within Norwich's prime retail pitch opposite the award winning Jarrold Department Store.

The property is adjacent to **Space NK & Halifax Bank**. Nearby occupiers include **Hotter Shoes**, **Lloyds Bank**, **Laura Ashley** and **The White Company**.

# Tel 01603 666630

Email: info@fdarrah.co.uk www.francisdarrah.co.uk

2 Redwell St, Norwich, NR2 4SE

Goad Digital Plans are for identification only and not to be scaled as a working drawing and are based upon the Ordnance Survey Map with the permission of The Controller of Her Majesty's Stationery Office © Crown Copyright 39954X. No part of this plan may be entered into an electronic retrieval system without prior consent of the publisher. Experian, Goad House, Salisbury Square, Hatfield, Hertfordshire, AL9 5BJ. Tel: 01707 636901 Fax: 01707 636907.