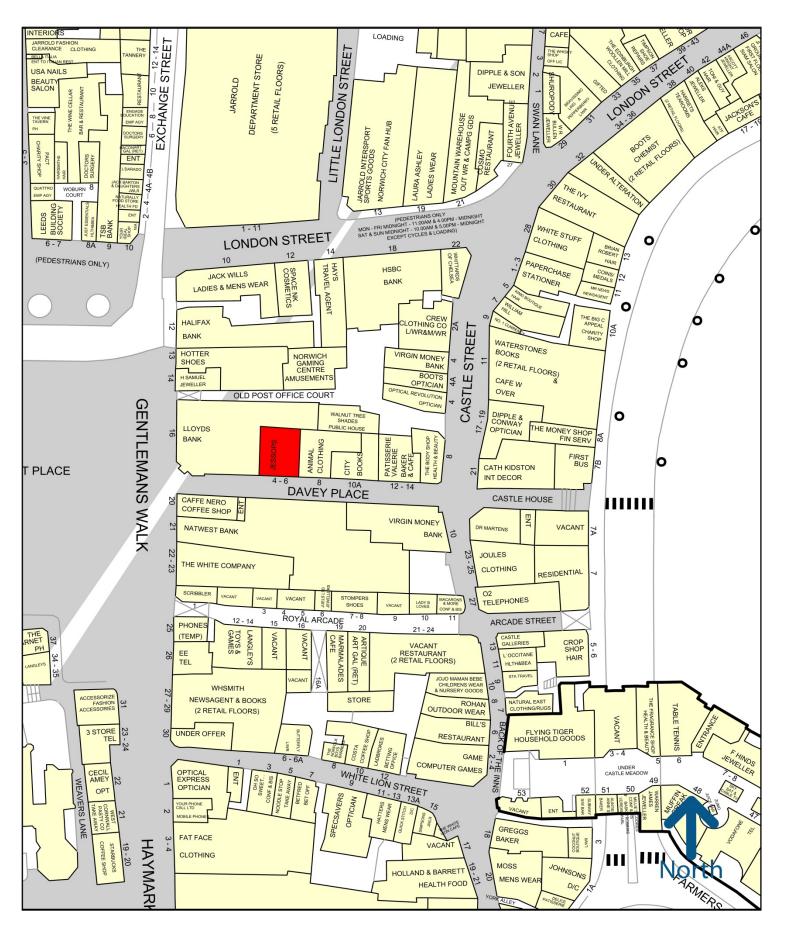

## LOCATION

The property is situated on Davey Place, a busy retail thoroughfare, which links the prime pitch of Gentleman's Walk with Castle Street.

The property is situated close to the junction with Gentleman's Walk and Norwich's renowned Market Place, adjacent to **Lloyds Bank** and **Animal** and opposite **NatWest**.

Multiple retailers close by include **The White Company, Caffé Nero, Patisserie Valerie, Cath Kidston, The Body Shop** and **Virgin Money**. Other high quality independent retailers nearby include the flagship **Jarrold** Department Store.