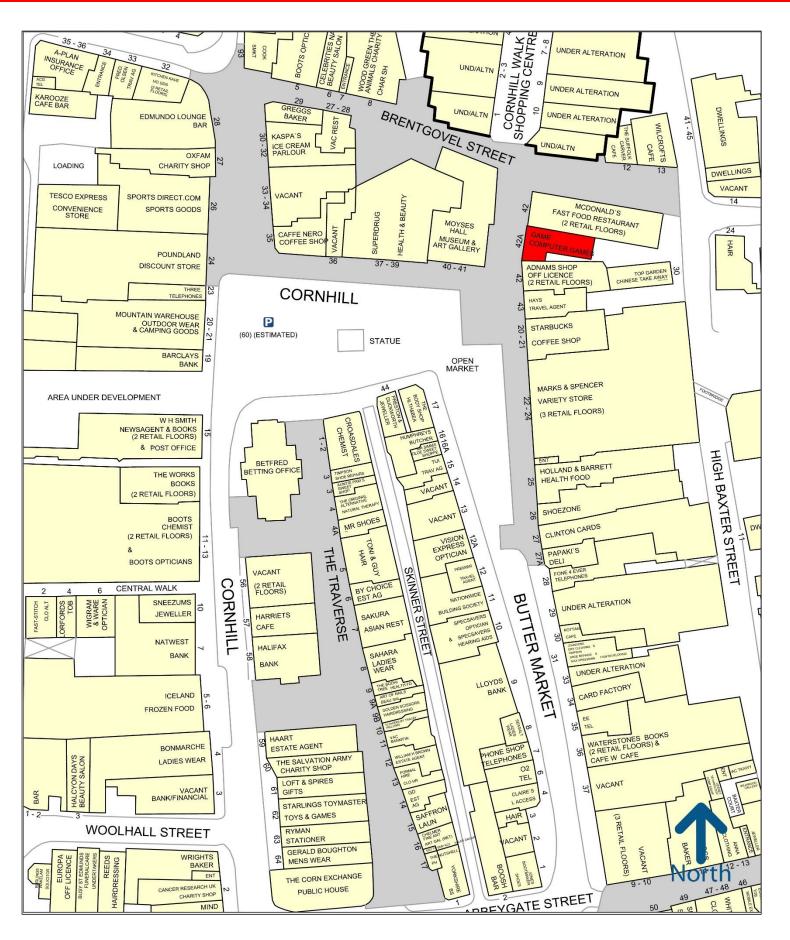

# 42/42A BUTTERMARKET, BURY ST EDMUNDS, IP33 1DX

The property is in a prime town centre location adjacent to McDonalds and Adnams. Other retailers nearby include Starbucks, Marks & Spencer and Superdrug.

#### SUBJECT TO CONTRACT

May 2021

Tel 01603 666630 Email: <u>info@fdarrah.co.uk</u> 2 Redwell St, Norwich, NR2 4SE <u>www.francisdarrah.co.uk</u>

Goad Digital Plans are for identification only and not to be scaled as a working drawing and are based upon the Ordnance Survey Map with the permission of The Controller of Her Majesty's Stationery Office © Crown Copyright 39954X. No part of this plan may be entered into an electronic retrieval system without prior consent of the publisher. Experian, Goad House, Salisbury Square, Hatfield, Hertfordshire, AL9 5BJ. Tel: 01707 636901 Fax: 01707 636907.