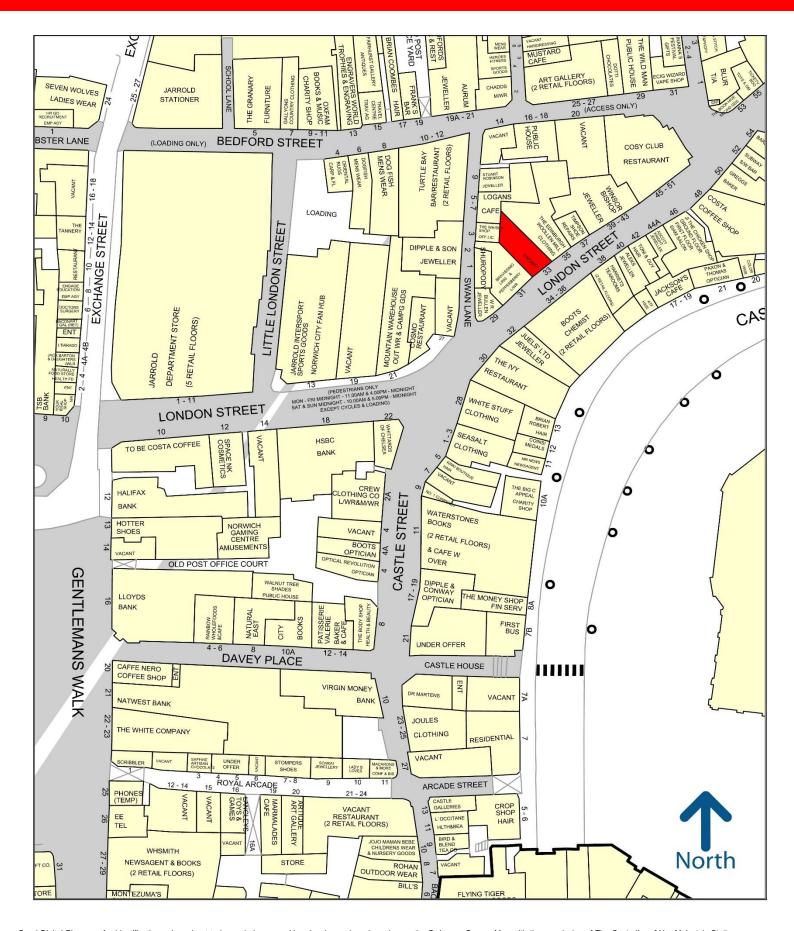

#### **LOCATION**

The unit is well located in a prime position on London Street, adjacent to **Bravissimo Pepperberry** and **Edinburgh Woollen Mill** and opposite **Boots** and **The Ivy** on this busy retail thoroughfare.

The property is close to the junction of London Street and Castle Street. Other occupiers in the vicinity include Cosy Club, Winsor Bishop Jeweller, Costa, Toni & Guy, Harriet's Tearooms, White Stuff, Seasalt, Crew and Waterstones.

# **SUBJECT TO CONTRACT**

November 2021

Tel 01603 666630 Email: <u>info@fdarrah.co.uk</u> 2 Redwell St, Norwich, NR2 4SN <u>www.francisdarrah.co.uk</u>

Goad Digital Plans are for identification only and not to be scaled as a working drawing and are based upon the Ordnance Survey Map with the permission of The Controller of Her Majesty's Stationery Office © Crown Copyright 39954X. No part of this plan may be entered into an electronic retrieval system without prior consent of the publisher. Experian, Goad House, Salisbury Square, Hatfield, Hertfordshire, AL9 5BJ. Tel: 01707 636901 Fax: 01707 636907.