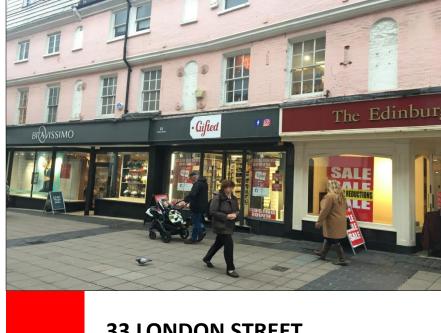

#### **LOCATION**

The unit is well located in a prime position on London Street, adjacent to **Bravissimo Pepperberry** and **Edinburgh Woollen Mill** and opposite **Boots** and **The Ivy** on this busy retail thoroughfare.

The property is close to the junction of London Street and Castle Street. Other occupiers in the vicinity include Cosy Club, Winsor Bishop Jeweller, Costa, Toni & Guy, Harriet's Tearooms, White Stuff, Seasalt, Crew and Waterstones.