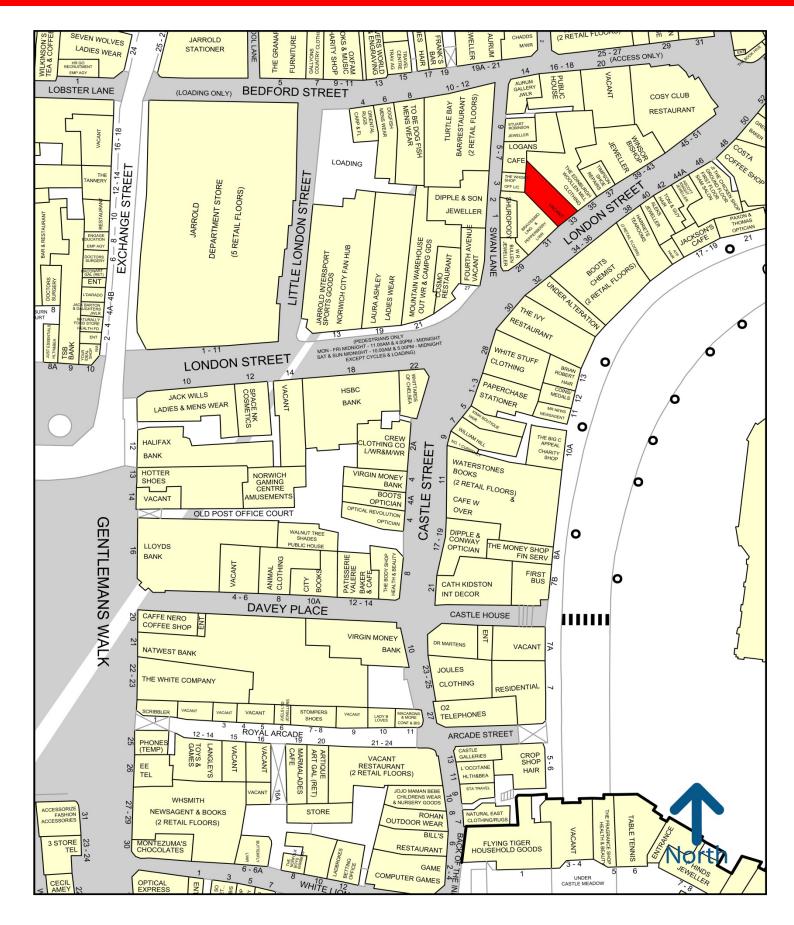

#### **LOCATION**

The unit is well located in a prime position on London Street, adjacent to **Bravissimo Pepperberry** and **Edinburgh Woollen Mill** and opposite **Boots** and **The Ivy** on this busy retail thoroughfare.

The property is close to the junction of London Street and Castle Street. Other occupiers in the vicinity include Cosy Club, Winsor Bishop Jeweller, Costa, Toni & Guy, Harriet's Tearooms, White Stuff, Crew and Waterstones.