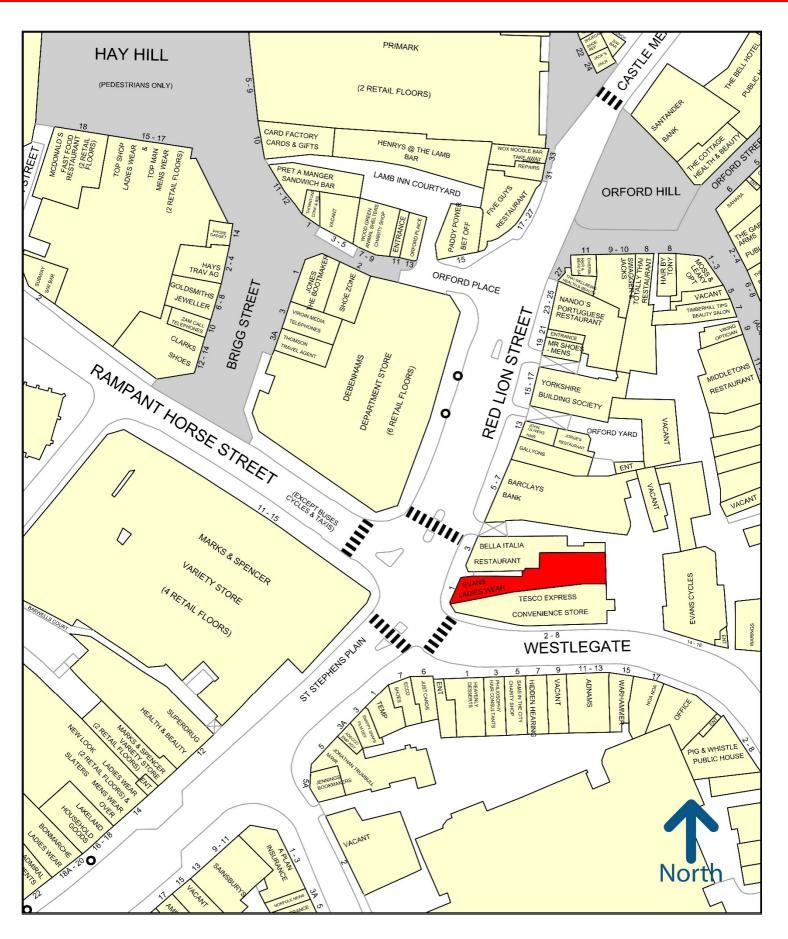

#### **LOCATION**

The property occupies a prominent city centre location, adjacent to **Tesco Express** and **Bella Italia** and opposite **Debenhams** and **Marks and Spencer** in the heart of Norwich's retail and restaurant area.

The property is on the junction of Red Lion Street and Westlegate, which leads to John Lewis and its car parking.

Goad Digital Plans are for identification only and not to be scaled as a working drawing and are based upon the Ordnance Survey Map with the permission of The Controller of Her Majesty's Stationery Office © Crown Copyright 39954X. No part of this plan may be entered into an electronic retrieval system without prior consent of the publisher. Experian, Goad House, Salisbury Square, Hatfield, Hertfordshire, AL9 5BJ. Tel: 01707 636901 Fax: 01707 636907.