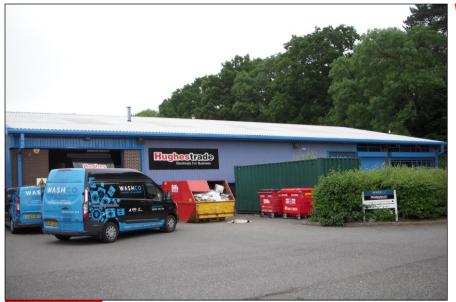

# UNIT 4, CENTURION WAY, LEICESTER, LE19 1WH

#### **LOCATION**

The property is located on Centurion Way within the Meridian Business Park, which is situated approximately 3 miles south-west of Leicester City Centre.

The Business Park is situated adjacent to the M1/M69 motorway interchange and is within a quarter of a mile of Fosse Park and Sainsbury's at Grove Farm Triangle.

# MODERN INDUSTRIAL UNIT TO ASSIGN/LET