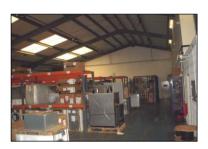

# **ACCOMMODATION**

The premises comprise a modern detached industrial unit benefiting from good quality office accommodation with the following approximate areas:-

# **Ground Floor:**

 Office
 2,298 sq ft
 214 sq m

 Warehouse
 3,940 sq ft
 366 sq m

 TOTAL
 6,238 sq ft
 580 sq m

- Cellular and open plan office accommodation with comfort cooling and carpets.
- Kitchen and male and female WCs.
- Full height electric roller shutter door.
- External yard and provision of 12 off- street car parking spaces.
- · Entrance foyer.
- Suitable for B1, B2 and B8 Uses.