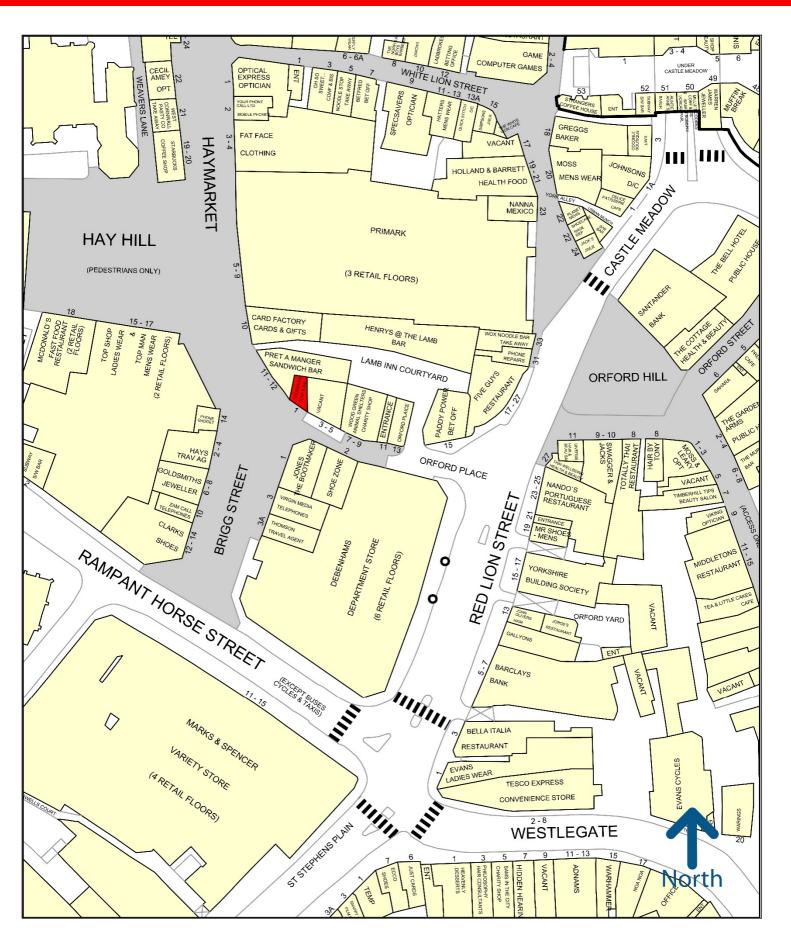

#### **LOCATION**

The property is situated within Norwich's prime retailing pitch at the junction of Haymarket with Orford Place and Brigg Street.

The property is adjacent to **Pret a Manger** and opposite **Jones the Bootmaker**. Other retailers nearby include **Debenhams, Primark, Hays Travel, Topshop/Topman**, and **Marks & Spencer**.

www.francisdarrah.co.uk

Goad Digital Plans are for identification only and not to be scaled as a working drawing and are based upon the Ordnance Survey Map with the permission of The Controller of Her Majesty's Stationery Office © Crown Copyright 39954X. No part of this plan may be entered into an electronic retrieval system without prior consent of the publisher. Experian, Goad House, Salisbury Square, Hatfield, Hertfordshire, AL9 5BJ. Tel: 01707 636901 Fax: 01707 636907.