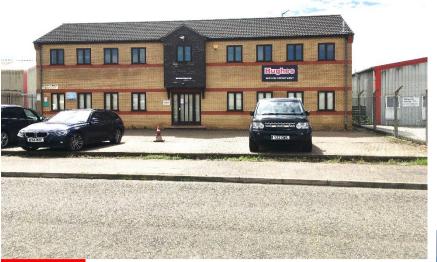

HEREFORD HOUSE, HEREFORD

WAY, HARDWICK NARROWS,

KING'S LYNN, PE30 4JD

The property is located on the popular Hardwick Industrial Estate giving easy access to the Hardwick Roundabout and the A47.

# **ACCOMMODATION**

The property has the following areas and accommodation: -

| Site area:<br>Office building | 0.4 acres                | 0.16 ha                  |
|-------------------------------|--------------------------|--------------------------|
| Ground Floor                  | 733 sq ft                | 68.09 sq m               |
| First Floor                   | 954 sq ft                | 88.62 sq m               |
| Workshop<br>Link/Loading Bay  | 1,002 sq ft<br>447 sq ft | 93.08 sq m<br>41.52 sq m |
| Warehouse                     | 3,817 sq ft              | 354.61sq m               |