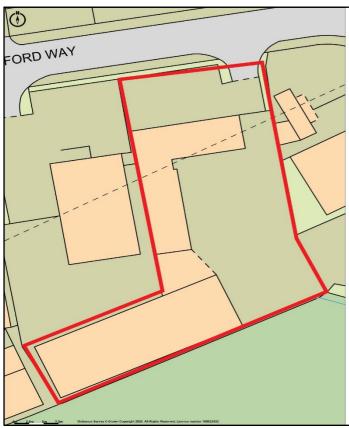

# **ACCOMMODATION**

The property has the following areas and accommodation: -

| Site area:<br>Office building | 0.4 acres                | 0.16 ha                  |
|-------------------------------|--------------------------|--------------------------|
| Ground Floor                  | 733 sq ft                | 68.09 sq m               |
| First Floor                   | 954 sq ft                | 88.62 sq m               |
| Workshop<br>Link/Loading Bay  | 1,002 sq ft<br>447 sq ft | 93.08 sq m<br>41.52 sq m |
| Warehouse                     | 3,817 sq ft              | 354.61sq m               |

The site area is c. 0.4 acres. There are 6 car spaces at the front of the property and approximately 10 van/car spaces in a secure yard.

Promap\*

LANDMARK INFORMATION GROUP\*

Ordnance Survey © Crown Copyright 2019. All Rights Reserved. Licence number 100022432

Francis Darrah for themselves and as Agents for the proposed Vendor(s) or Lessor(s) give notice: 1. That they do not make or give either in these particulars or in negotiations or otherwise any warranty or representation whatever in relation to the property. 2. Any plan attached to these particulars is for identification purposes only and all measurements are given as a guide and no liability can be accepted for errors arising therefrom. 3. The property being open to inspection any intended purchaser must satisfy himself as to the accuracy of these particulars and he will be deemed to have full knowledge thereof. 4. No liability can be accepted for any misstatement, omission or errors in these particulars. 5. These particulars do not constitute an offer or Contract or any part thereof.