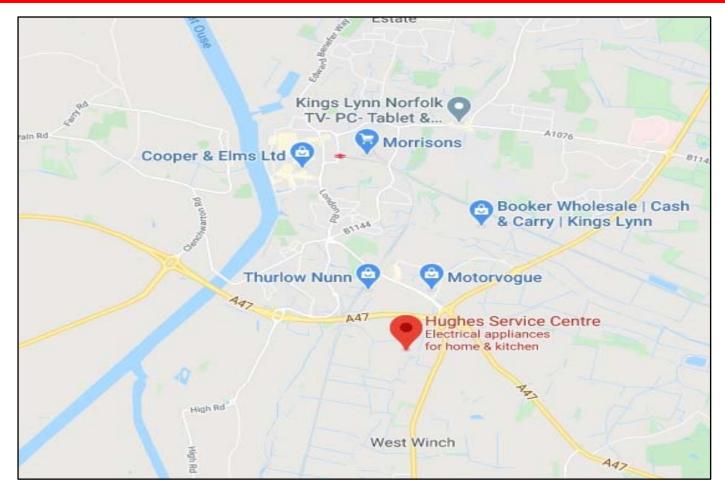

### **LOCATION**

King's Lynn is busy and thriving town in north west Norfolk situated approximately 40 miles west of Norwich, 42 miles north of Cambridge and 32 miles north-east of Peterborough. The town is located at the meeting of the A47, A17, A10 and A148/A149. There is a mainline rail service to London King's Cross and established port trade, particularly with Scandinavia and Northern Europe.

HEREFORD HOUSE, HEREFORD

WAY, HARDWICK NARROWS,

KING'S LYNN, PE30 4JD

The property is located on the popular Hardwick Industrial Estate giving easy access to the Hardwick Roundabout and the A47.