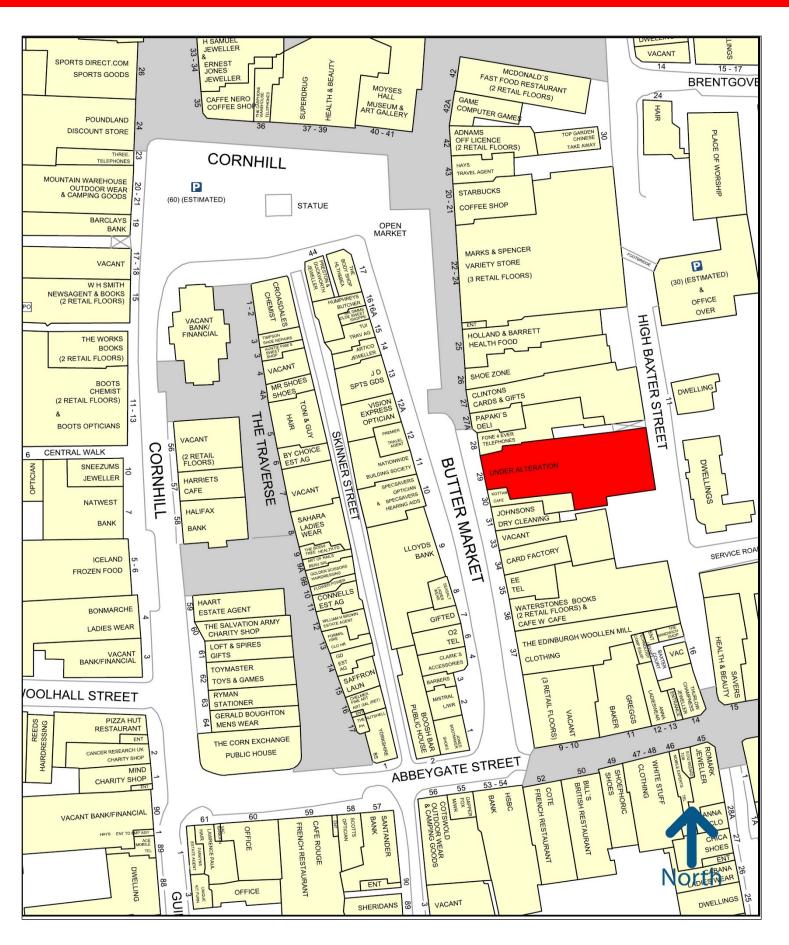

The property is in a prime town centre location opposite Specsavers, Lloyds Bank and Nationwide Building Society. Other retailers nearby include Marks & Spencer, Holland and Barrett, Shoe Zone, Clintons, Card Factory, Waterstones and Edinburgh Woollen Mill.

## **SUBJECT TO CONTRACT**

August 2020

Tel 01603 666630 Email: info@fdarrah.co.uk

2 Redwell St, Norwich, NR2 4SE

www.francisdarrah.co.uk

Goad Digital Plans are for identification only and not to be scaled as a working drawing and are based upon the Ordnance Survey Map with the permission of The Controller of Her Majesty's Stationery Office © Crown Copyright 39954X. No part of this plan may be entered into an electronic retrieval system without prior consent of the publisher. Experian, Goad House, Salisbury Square, Hatfield, Hertfordshire, AL9 5BJ. Tel: 01707 636901 Fax: 01707 636907.