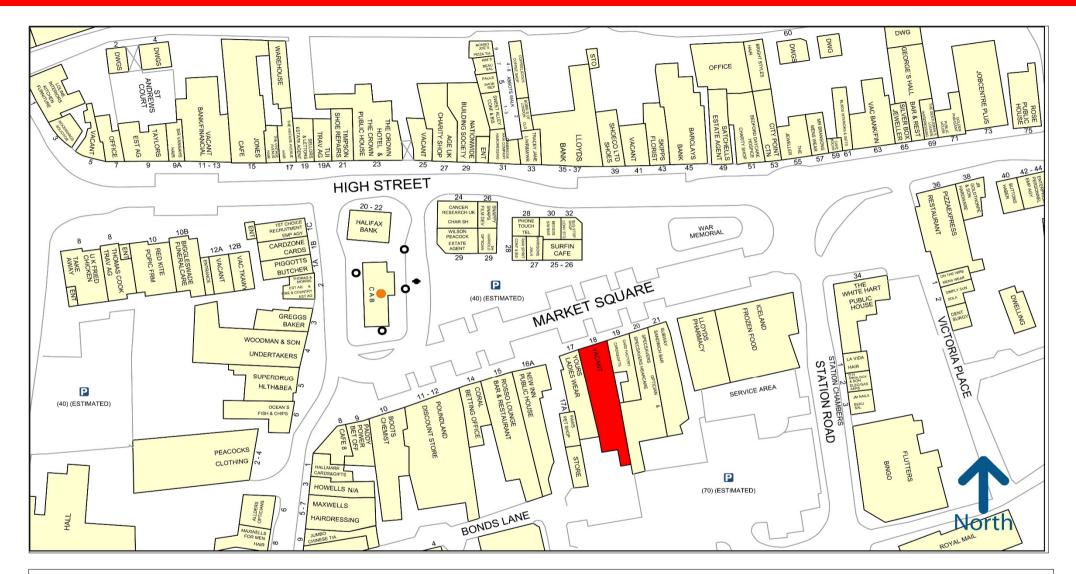

#### LOCATION

Biggleswade is a busy Bedfordshire market town which is continuing to expand with new residential development.

The property is located in a prime position on Market Square and in close proximity to the High Street area of the town being the main retail heart of Biggleswade. There is good central parking available. The railway station is within easy walking distance and this provides a fast rail service to London in about 40 minutes.

The property is adjacent to Card Factory and Yours Clothing. Other multiple retailers nearby include Specsavers, Lloyds Pharmacy, Subway and Poundland.

#### SUBJECT TO CONTRACT

August 2020

www.francisdarrah.co.uk

2 Redwell St, Norwich, NR2 4SE

Goad Digital Plans are for identification only and not to be scaled as a working drawing and are based upon the Ordnance Survey Map with the permission of The Controller of Her Majesty's Stationery Office © Crown Copyright 39954X. No part of this plan may be entered into an electronic retrieval system without prior consent of the publisher, Experian, Goad House, Salisbury Square, Hatfield, Hertfordshire, AL9 5BJ. Tel: 01707 636901 Fax: 01707 636907.