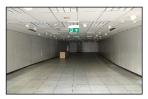

#### ACCOMMODATION

The premises provide superb retail accommodation with the following approximate dimensions and areas:-

| Gross Frontage:<br>Internal Width:<br>Shop Depth: | 26'7"<br>23'8"<br>100'8" | 8.10 m<br>7.21 m<br>30.68 m |
|---------------------------------------------------|--------------------------|-----------------------------|
| Ground Floor:<br>Sales                            | 2,322 sq ft              | 215.72 sq m                 |
| First Floor:<br>Staff/Stock                       | 1,304 sq ft              | 121.14 sq m                 |

**Rear Yard** 4 car spaces

The property has the benefit of the former tenant's floor finish, ceiling, wall coverings and lighting.

## TOWN **CENTRE** SHOP TO LET **FULLY FITTED**