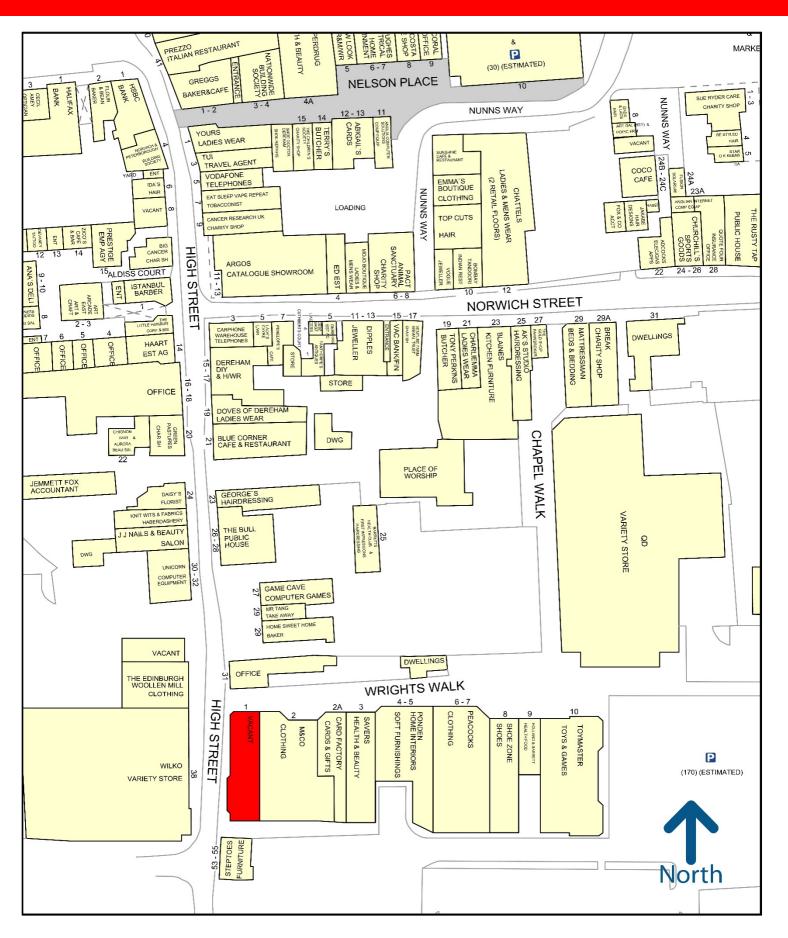

The property is situated in Wright's Walk, adjacent to M&Co and opposite Wilko. Nearby national multiple occupiers include Card Factory, Savers, Peacocks and Edinburgh Woollen Mill.

Goad Digital Plans are for identification only and not to be scaled as a working drawing and are based upon the Ordnance Survey Map with the permission of The Controller of Her Majesty's Stationery Office © Crown Copyright 39954X. No part of this plan may be entered into an electronic retrieval system without prior consent of the publisher. Experian, Goad House, Salisbury Square, Hatfield, Hertfordshire, AL9 5BJ. Tel: 01707 636901 Fax: 01707 636907.