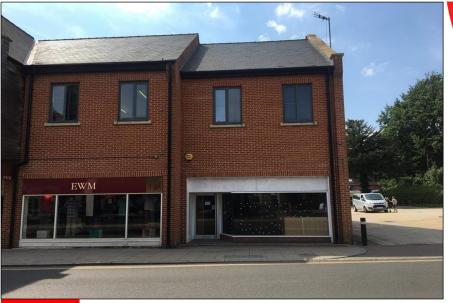

### 36 HIGH STREET, DEREHAM, NR19 1DR

#### **LOCATION**

Dereham is located just off the A47 trunk road approximately 15 miles west of Norwich and 25 miles south east of King's Lynn. This places it at the geographical heart of Norfolk.

The property is situated on the High Street, adjacent to **Edinburgh Woollen Mill**. Nearby national multiple occupiers include **Wilko**, **M&Co**, **Card Factory**, **Savers** and **Peacocks**.