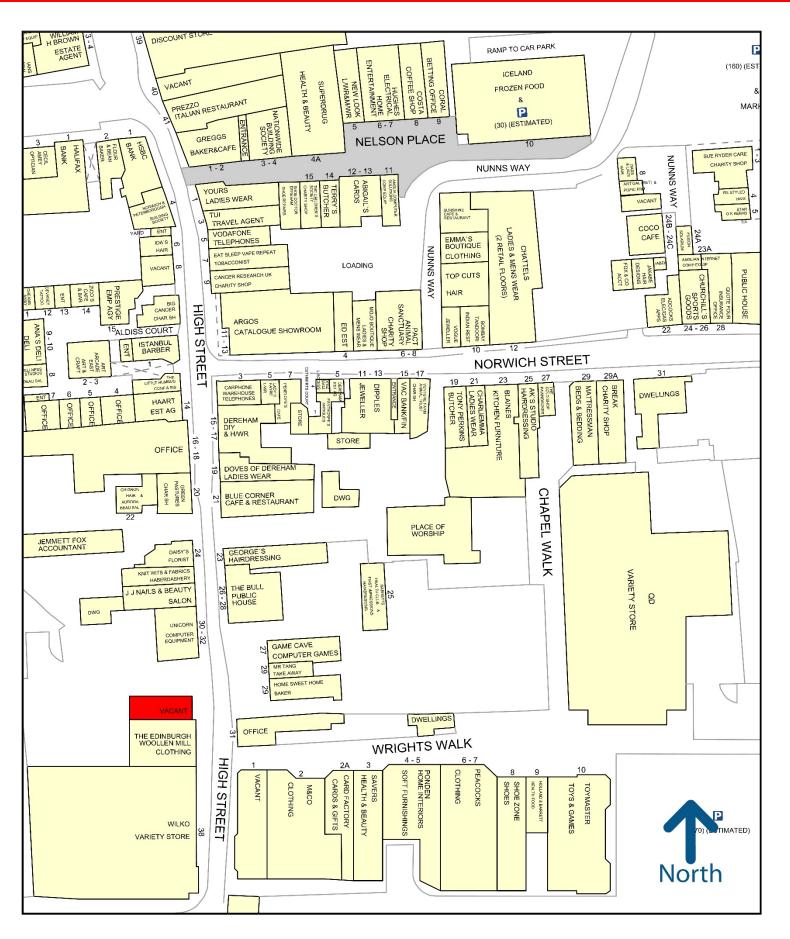

#### **LOCATION**

Dereham is located just off the A47 trunk road approximately 15 miles west of Norwich and 25 miles south east of King's Lynn. This places it at the geographical heart of Norfolk.

The property is situated on the High Street, adjacent to **Edinburgh Woollen Mill**. Nearby national multiple occupiers include **Wilko**, **M&Co**, **Card Factory**, **Savers** and **Peacocks**.

www.francisdarrah.co.uk

Goad Digital Plans are for identification only and not to be scaled as a working drawing and are based upon the Ordnance Survey Map with the permission of The Controller of Her Majesty's Stationery Office © Crown Copyright 39954X. No part of this plan may be entered into an electronic retrieval system without prior consent of the publisher. Experian, Goad House, Salisbury Square, Hatfield, Hertfordshire, AL9 5BJ. Tel: 01707 636901 Fax: 01707 636907.