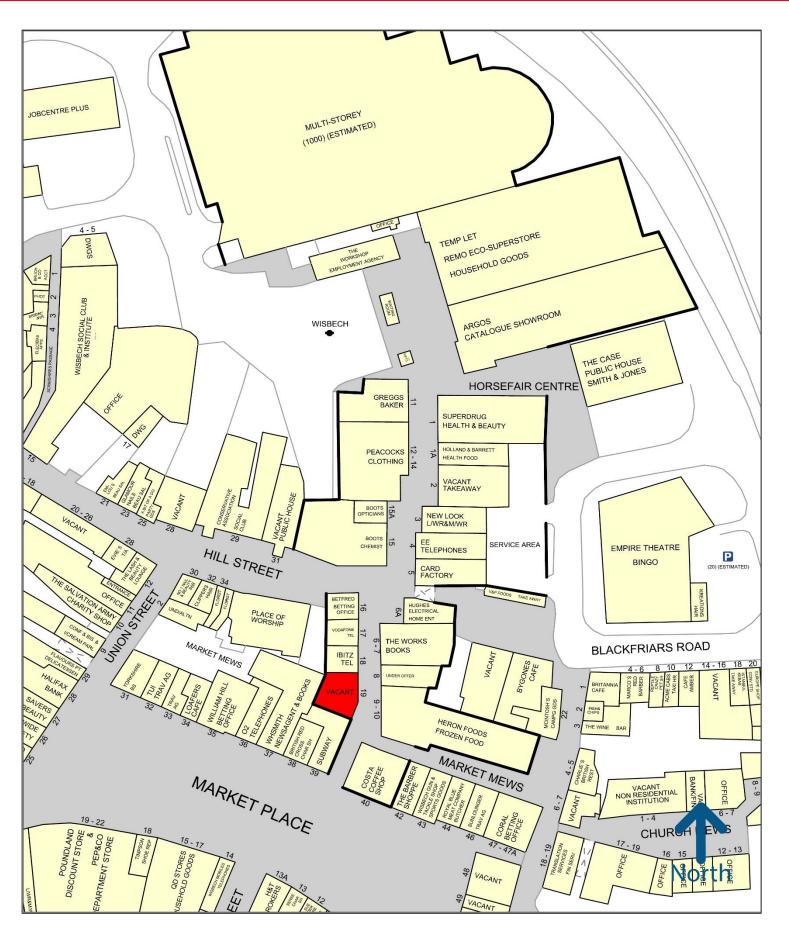

#### LOCATION

The subject property occupies a prominent location within the Horsefair Shopping Centre, close to the entrance with Market Place, opposite **Heron Foods** and **Costa Coffee**.

Horsefair provides the main parking provision for Wisbech town centre with nearly 400 spaces offering free car parking for up to 3 hours. In addition, the town's bus station links directly into the centre. Other nearby retailers within Horsefair include **The Works, Hughes, Card Factory, EE Telephones, New Look, Holland & Barrett, Superdrug, Argos, Greggs, Peacocks, Boots** and **Vodafone.** 