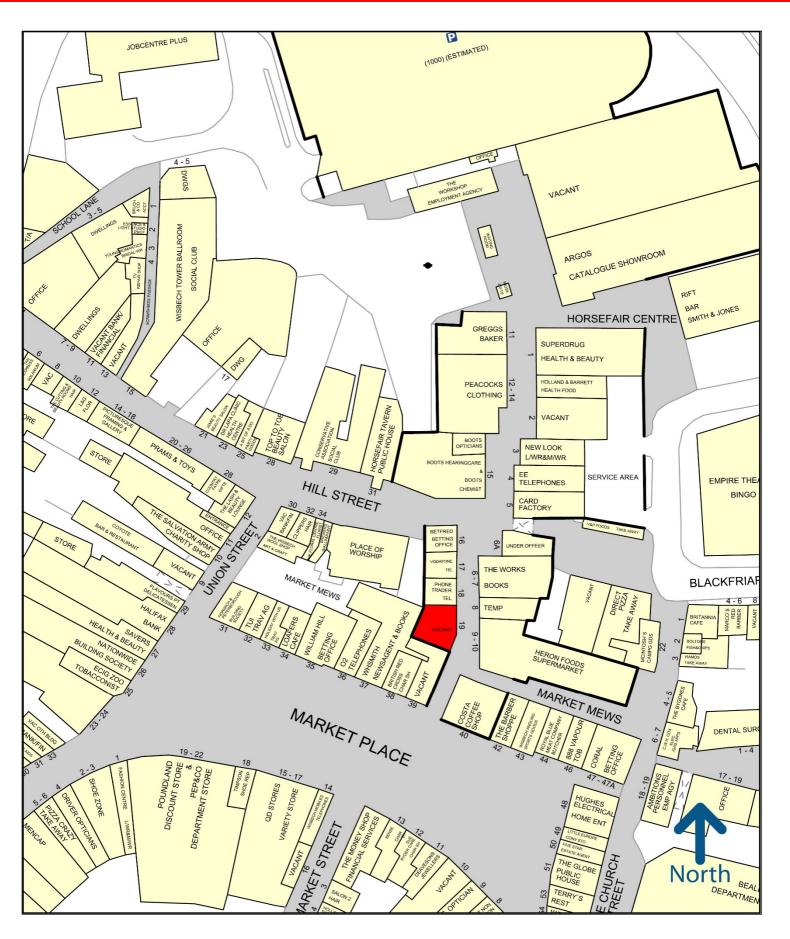

#### **LOCATION**

The subject property occupies a prominent location within the Horsefair Shopping Centre, close to the entrance with Market Place, opposite **Heron Foods Supermarket** and **Costa Coffee**.

Horsefair provides the main parking provision for Wisbech town centre with nearly 400 spaces offering free car parking for up to 3 hours. In addition, the town's bus station links directly into the centre. Other nearby retailers within Horsefair include Argos, Superdrug, Greggs, Peacocks, Card Factory, Boots, and The Works.

#### **SUBJECT TO CONTRACT**

August 2020

Tel 01603 666630 Email: <u>info@fdarrah.co.uk</u> 2 Redwell St, Norwich, NR2 4SN <u>www.francisdarrah.co.uk</u>

Goad Digital Plans are for identification only and not to be scaled as a working drawing and are based upon the Ordnance Survey Map with the permission of The Controller of Her Majesty's Stationery Office © Crown Copyright 39954X. No part of this plan may be entered into an electronic retrieval system without prior consent of the publisher. Experian, Goad House, Salisbury Square, Hatfield, Hertfordshire, AL9 5BJ. Tel: 01707 636901 Fax: 01707 636907.