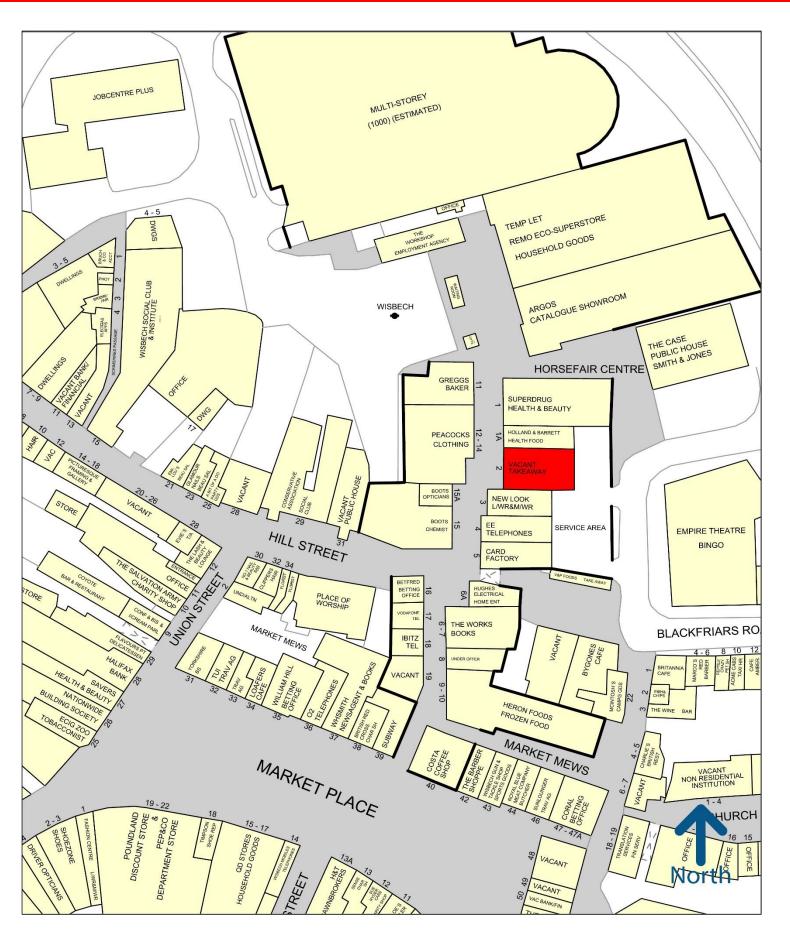

# UNIT 2B HORSEFAIR SHOPPING CENTRE WISBECH, PE13 1AR

#### **LOCATION**

The subject property occupies a prominent location within the Horsefair Shopping Centre, which links Market Place and Hill Street, adjacent to **New Look** and **Holland & Barrett**.

Horsefair provides the main parking provision for Wisbech town centre with nearly 400 spaces offering free car parking for up to 3 hours. In addition the town's bus station links directly into the centre. Other nearby retailers within Horsefair include Heron Foods, The Works, Hughes, Card Factory, EE Telephones, Superdrug, Argos, Greggs, Peacocks, Boots and Vodafone.

# **SUBJECT TO CONTRACT**

March 2022

Tel 01603 666630 Email: <u>info@fdarrah.co.uk</u> 2 Redwell St, Norwich, NR2 4SN <u>www.francisdarrah.co.uk</u>

Goad Digital Plans are for identification only and not to be scaled as a working drawing and are based upon the Ordnance Survey Map with the permission of The Controller of Her Majesty's Stationery Office © Crown Copyright 39954X. No part of this plan may be entered into an electronic retrieval system without prior consent of the publisher. Experian, Goad House, Salisbury Square, Hatfield, Hertfordshire, AL9 5BJ. Tel: 01707 636901 Fax: 01707 636907.