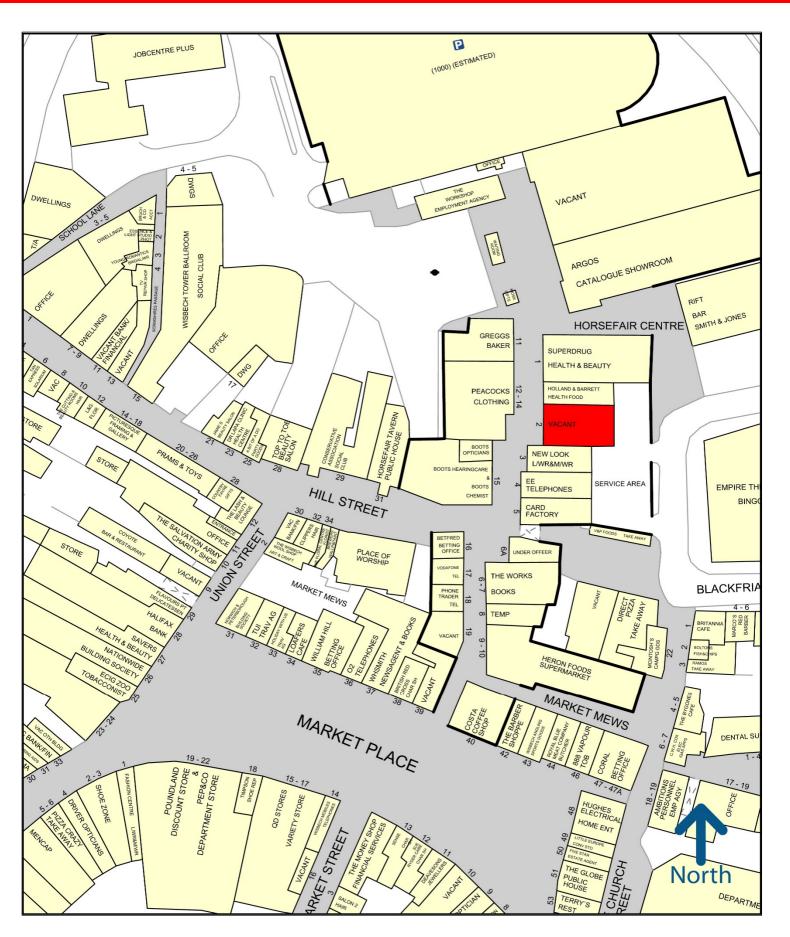

#### LOCATION

The subject property occupies a prominent location within the Horsefair Shopping Centre, which links Market Place and Hill Street, adjacent to **New Look** and **Holland & Barrett**.

Horsefair provides the main parking provision for Wisbech town centre with nearly 400 spaces offering free car parking for up to 3 hours. In addition the town's bus station links directly into the centre. Other nearby retailers within Horsefair include Argos, Superdrug, Greggs, Peacocks, Card Factory, Boots, The Works, and Heron Foods.

## Tel 01603 666630 Email: <u>info@fdarrah.co.uk</u> 2 Redwell St, Norwich, NR2 4SN <u>www.francisdarrah.co.uk</u>

Goad Digital Plans are for identification only and not to be scaled as a working drawing and are based upon the Ordnance Survey Map with the permission of The Controller of Her Majesty's Stationery Office © Crown Copyright 39954X. No part of this plan may be entered into an electronic retrieval system without prior consent of the publisher. Experian, Goad House, Salisbury Square, Hatfield, Hertfordshire, AL9 5BJ. Tel: 01707 636901 Fax: 01707 636907.