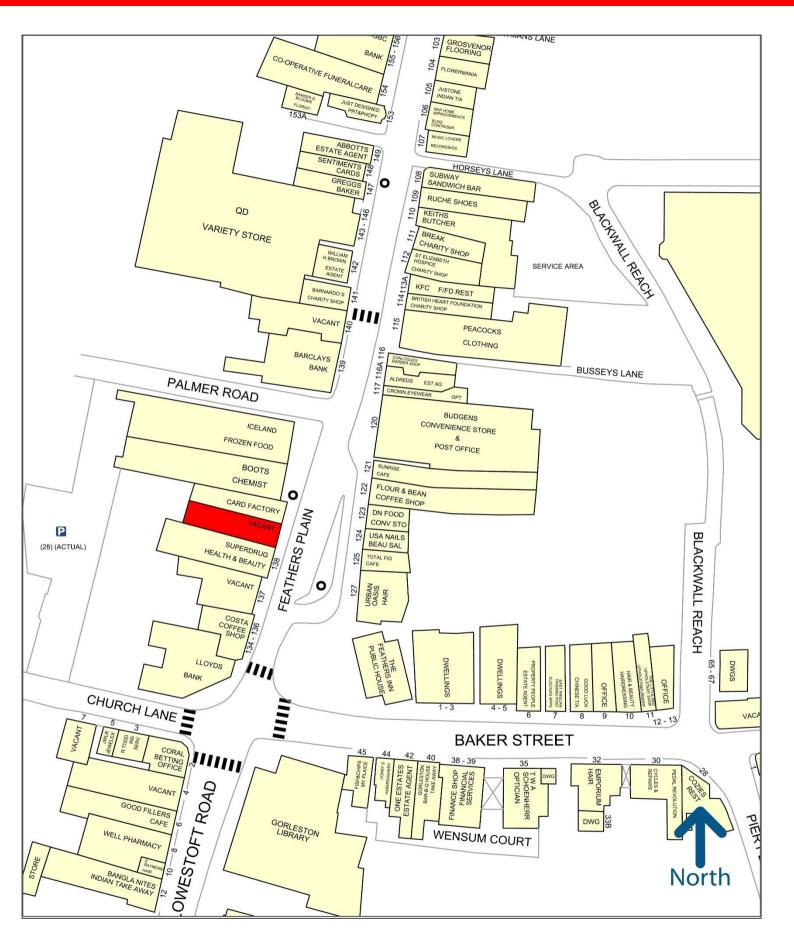

#### **LOCATION**

Gorleston is a thriving suburb of Great Yarmouth located immediately to the south of Great Yarmouth town centre, 8 miles north of Lowestoft and 25 miles east of Norwich.

The property is located in the heart of Gorleston's retail core, adjacent to **Superdrug** and **Card Factory**, and in the immediate vicinity of a number of other national multiple retailers including **Iceland**, **Boots**, **Peacocks**, **Lloyds Bank**, **Barclays Bank**, **Budgens and Post Office**.

Email: info@fdarrah.co.uk

www.francisdarrah.co.uk

Goad Digital Plans are for identification only and not to be scaled as a working drawing and are based upon the Ordnance Survey Map with the permission of The Controller of Her Majesty's Stationery Office © Crown Copyright 39954X. No part of this plan may be entered into an electronic retrieval system without prior consent of the publisher. Experian, Goad House, Salisbury Square, Hatfield, Hertfordshire, AL9 5BJ. Tel: 01707 636901 Fax: 01707 636907.