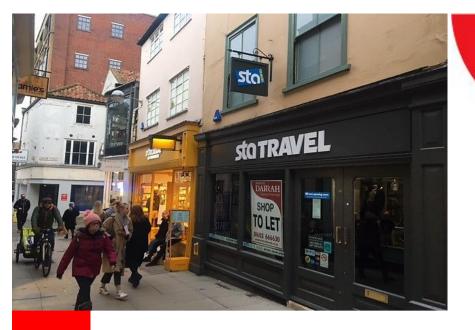

## 9 BACK OF THE INNS **NORWICH, NR2 1PT**

#### LOCATION

This historic property occupies a prime pedestrianised location between the Royal Arcade and Castle Quarter (previously known as The Mall Shopping Centre). It is adjacent to L'Occitane and Natural East and close to other multiple retailers including Jo Jo Maman Bebe, Rohan, Tiger, Joules, Game and Bills.