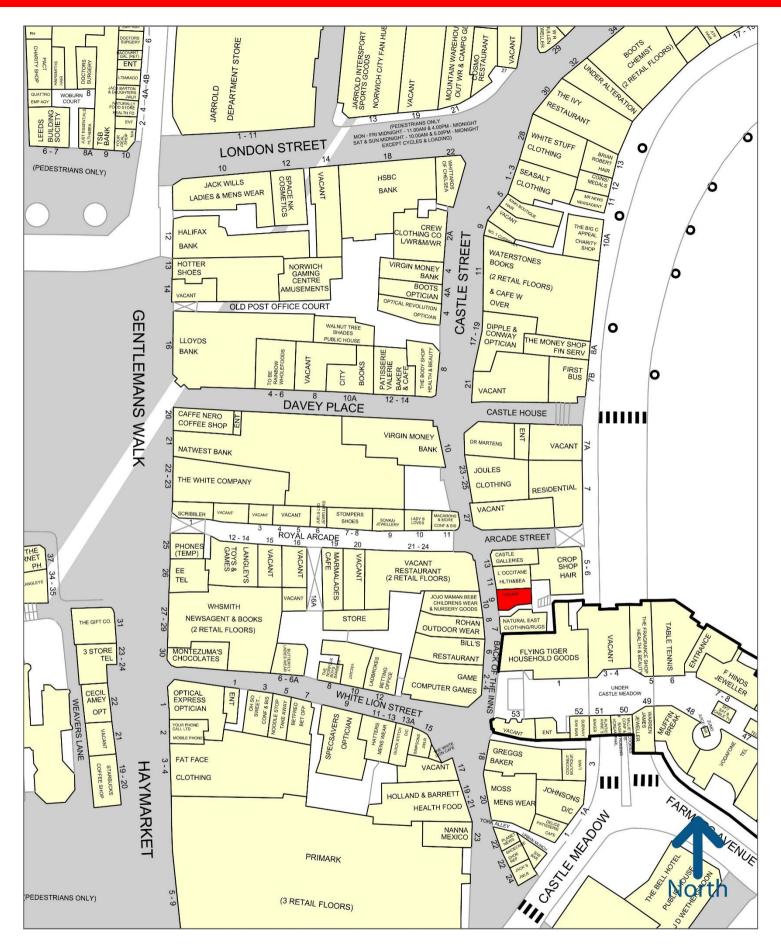

#### LOCATION

This historic property occupies a prime pedestrianised location between the Royal Arcade and Castle Quarter (previously known as The Mall Shopping Centre). It is adjacent to L'Occitane and Natural East and close to other multiple retailers including Jo Jo Maman Bebe, Rohan, Tiger, Joules, Game and Bills.

#### **SUBJECT TO CONTRACT**

January 2021

Tel 01603 666630 Email: info@fdarrah.co.uk

2 Redwell Street, NR2 4SN www.francisdarrah.co.uk

Goad Digital Plans are for identification only and not to be scaled as a working drawing and are based upon the Ordnance Survey Map with the permission of The Controller of Her Majesty's Stationery Office © Crown Copyright 39954X. No part of this plan may be entered into an electronic retrieval system without prior consent of the publisher. Experian, Goad House, Salisbury Square, Hatfield, Hertfordshire, AL9 5BJ. Tel: 01707 636901 Fax: 01707 636907.