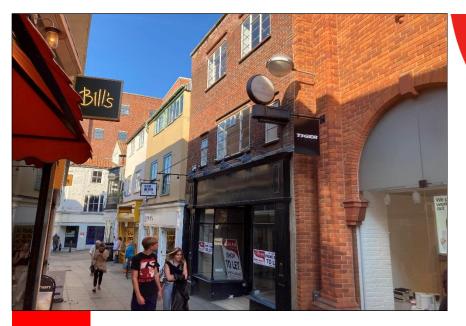

#### LOCATION

This historic property occupies a prime pedestrianised location between the Royal Arcade and Castle Quarter (previously known as Castle Mall). It is adjacent to **Tiger** and close to other multiple retailers including **JoJo Maman Bébé, Rohan, Joules,** and **Bills**.

#### ACCOMMODATION

ETAL

The property comprises ground floor retail and a small amount of ancillary with first floor stock and staff facilities, together with a first and second floor flat and has the following approximate dimensions and areas:-