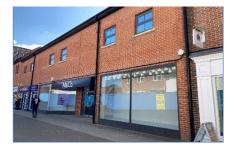

#### **LOCATION**

Dereham is located just off the A47 trunk road approximately 15 miles west of Norwich and 25 miles south east of King's Lynn. This places it at the geographical heart of Norfolk.

The property is situated in Wright's Walk, adjacent to **Grape Tree** and **Card Factory** and opposite **Wilko**. Nearby national multiple occupiers include **Savers, Peacocks** and **Edinburgh Woollen Mill.** 

## SHOP TO LET

FULLY FITTED EX-FASHION UNIT AVAILABLE FOR IMMEDIATE OCCUPATION