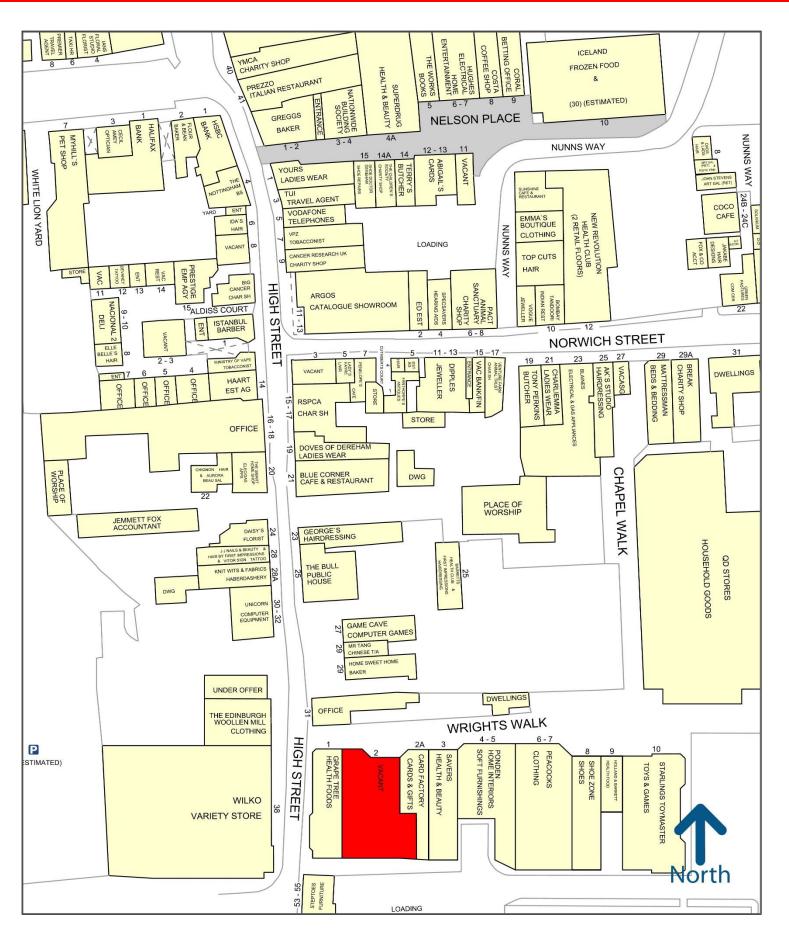

#### **LOCATION**

Dereham is located just off the A47 trunk road approximately 15 miles west of Norwich and 25 miles south east of King's Lynn. This places it at the geographical heart of Norfolk.

The property is situated in Wright's Walk, adjacent to **Grape Tree** and **Card Factory** and opposite **Wilko**. Nearby national multiple occupiers include **Savers, Peacocks** and **Edinburgh Woollen Mill.** 