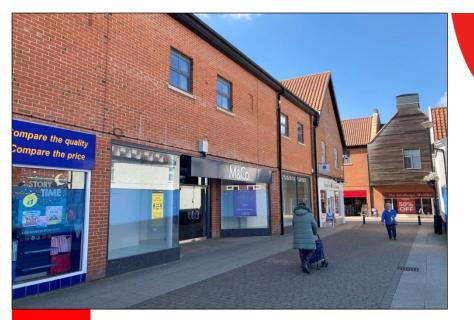

#### **LOCATION**

Dereham is located just off the A47 trunk road approximately 15 miles west of Norwich and 25 miles south east of King's Lynn. This places it at the geographical heart of Norfolk.

The property is situated in Wright's Walk, adjacent to **Grape Tree** and **Card Factory** and opposite **Wilko**. Nearby national multiple occupiers include **Savers, Peacocks** and **Edinburgh Woollen Mill.** 

## SHOP TO LET

FULLY FITTED EX-FASHION UNIT AVAILABLE FOR IMMEDIATE OCCUPATION