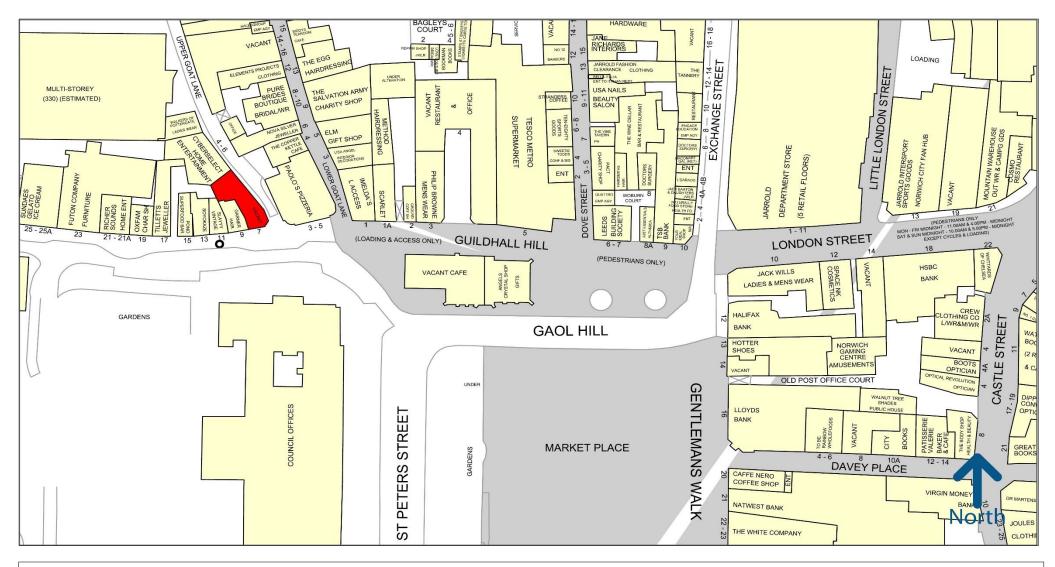

#### **LOCATION**

The property occupies a prominent corner location in the centre of Norwich on St Giles Street within the vibrant retail area known as "Norwich Lanes" and is adjacent to **Garner Hair** and **Paolo's Pizzeria** and in the vicinity of **Tilletts Jewellers, Soyokaze** and **Slayyy Vintage** with the St Giles 330 space multi-storey car park nearby.

www.francisdarrah.co.uk

Goad Digital Plans are for identification only and not to be scaled as a working drawing and are based upon the Ordnance Survey Map with the permission of The Controller of Her Majesty's Stationery Office © Crown Copyright 39954X. No part of this plan may be entered into an electronic retrieval system without prior consent of the publisher, Experian, Goad House, Salisbury Square, Hatfield, Hertfordshire, AL9 5BJ. Tel: 01707 636907.