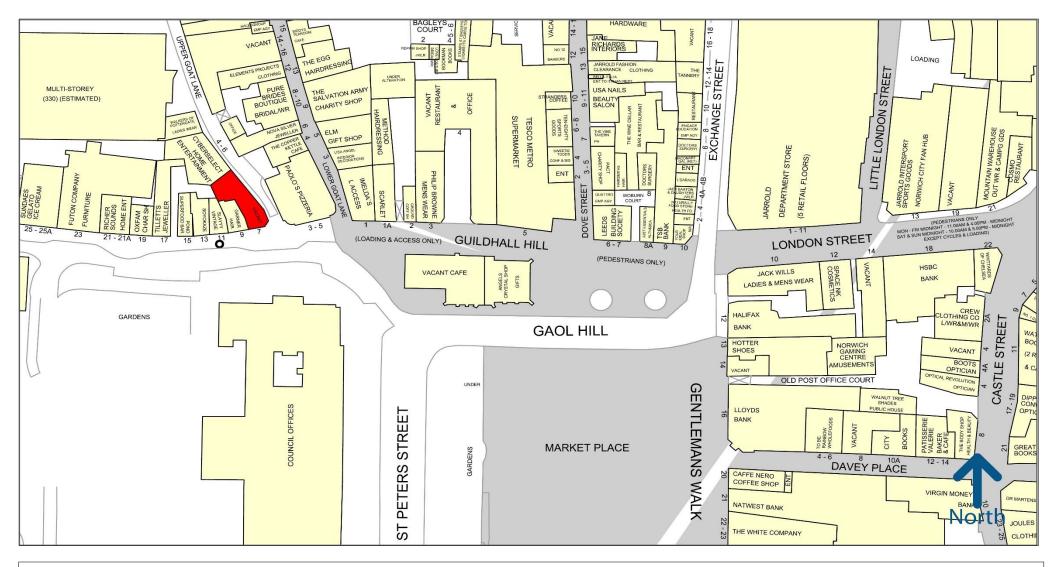

#### **LOCATION**

The property occupies a prominent corner location in the centre of Norwich on St Giles Street within the vibrant retail area known as "Norwich Lanes" and is adjacent to Garner Hair and Paolo's Pizzeria and in the vicinity of Tilletts Jewellers, Soyokaze and Slayyy Vintage with the St Giles 330 space multi-storey car park nearby.

www.francisdarrah.co.uk

Goad Digital Plans are for identification only and not to be scaled as a working drawing and are based upon the Ordnance Survey Map with the permission of The Controller of Her Majesty's Stationery Office © Crown Copyright 39954X. No part of this plan may be entered into an electronic retrieval system without prior consent of the publisher, Experian, Goad House, Salisbury Square, Hatfield, Hertfordshire, AL9 5BJ. Tel: 01707 636907.