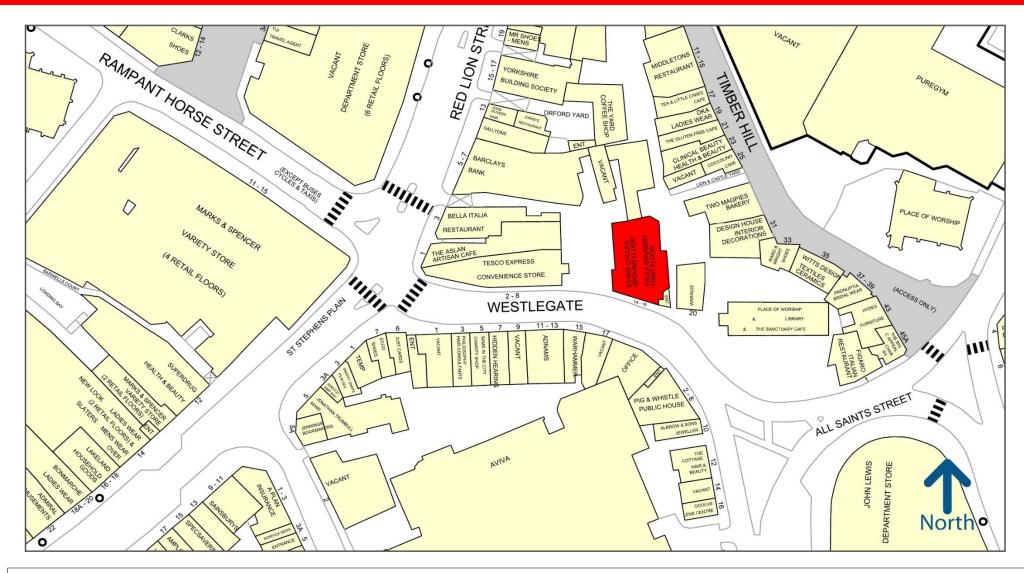

#### **LOCATION**

Westlegate is in the heart of Norwich city centre and is the principal pedestrian link between John Lewis Department Store and its associated 650 space car park and the city centre retail with Marks and Spencer at the bottom of Westlegate.

www.francisdarrah.co.uk

Goad Digital Plans are for identification only and not to be scaled as a working drawing and are based upon the Ordnance Survey Map with the permission of The Controller of Her Majesty's Stationery Office © Crown Copyright 39954X. No part of this plan may be entered into an electronic retrieval system without prior consent of the publisher, Experian, Goad House, Salisbury Square, Hatfield, Hertfordshire, AL9 5BJ. Tel: 01707 636901 Fax: 01707 636907.