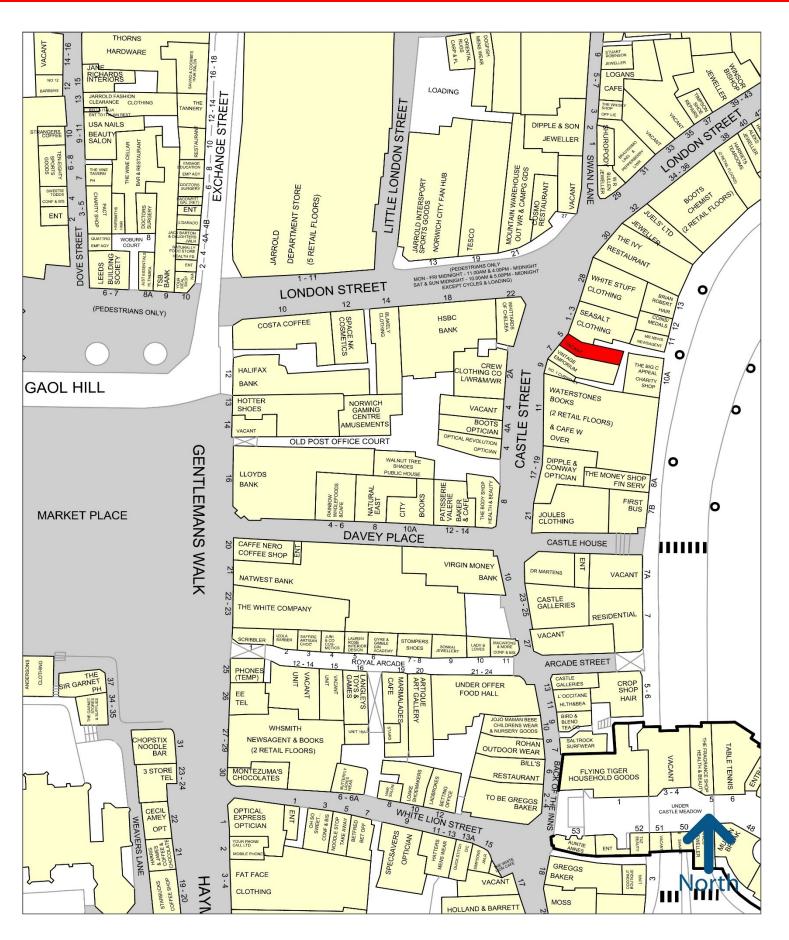

#### **LOCATION**

The property is situated within the city centre's prime shopping in Castle Street at its junction with London Street. This location has one of the busiest footfalls in the city and in addition to numerous national multiple retailers benefits from very strong local independent retailers which makes Norwich a unique shopping destination.

Multiple retailers nearby include Seasalt, White Stuff, Crew Clothing, Waterstones, Joules, The Ivy and Tesco. High quality independent retailers nearby include Bullens Jewellers, Blakely, Juels, and the flagship Jarrold department store.