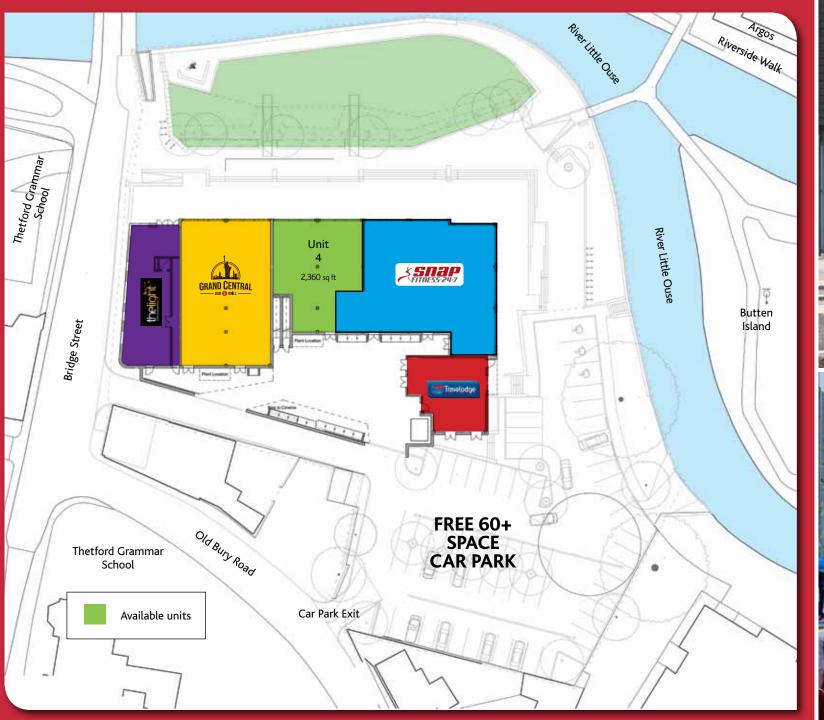

- ALREADY OPEN:
  3,700 sq ft Grand
  Central Bar & Grill
  4,850 sq ft Snap Fitness
  24-7 boutique membership gym
  62-bed Travelodge hotel
  3-screen The Light cinema
- One unit remaining 2,360 sq ft
- External seating overlooking landscaped, riverfront area, home to the popular "ON THE GREEN" events programme
- Over 250,000 people within 30 minute drive time
- Approximately 108,000 households
- Town identified for significant growth with 6,000 new homes planned
- Excellent transport links with upgraded A11 and mainline rail