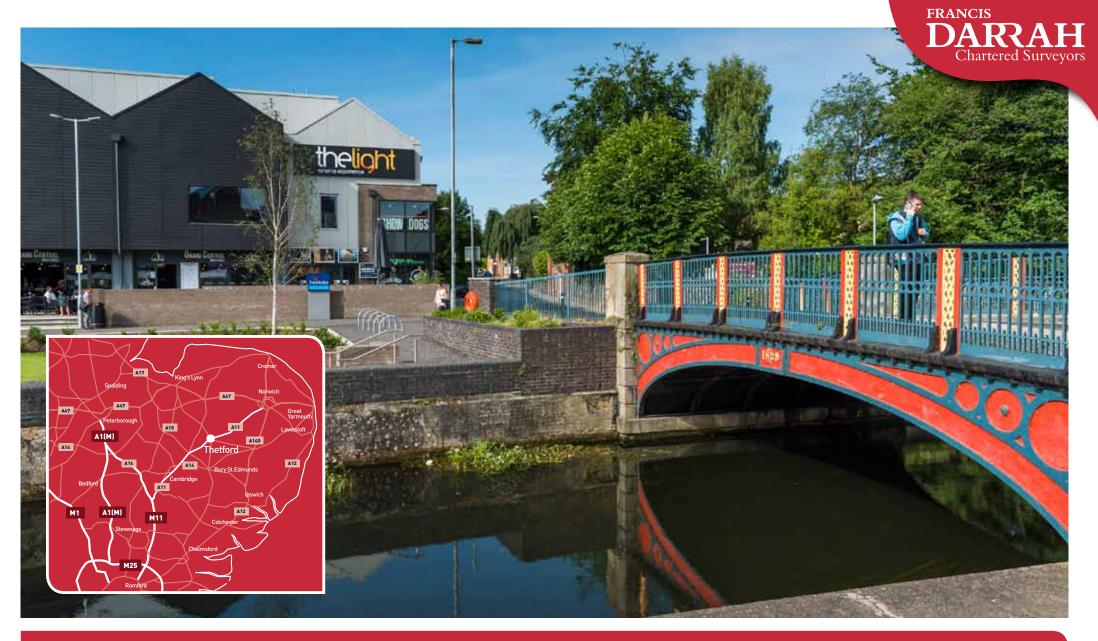

- ALREADY OPEN:
  3,700 sq ft Grand
  Central Bar & Grill
  4,850 sq ft Snap Fitness
  24-7 boutique membership gym
  62-bed Travelodge hotel
  3-screen The Light cinema
- One unit remaining 2,360 sq ft
- External seating overlooking landscaped, riverfront area, home to the popular "ON THE GREEN" events programme
- Over 250,000 people within 30 minute drive time
- Approximately 108,000 households
- Town identified for significant growth with 6,000 new homes planned
- Excellent transport links with upgraded A11 and mainline rail