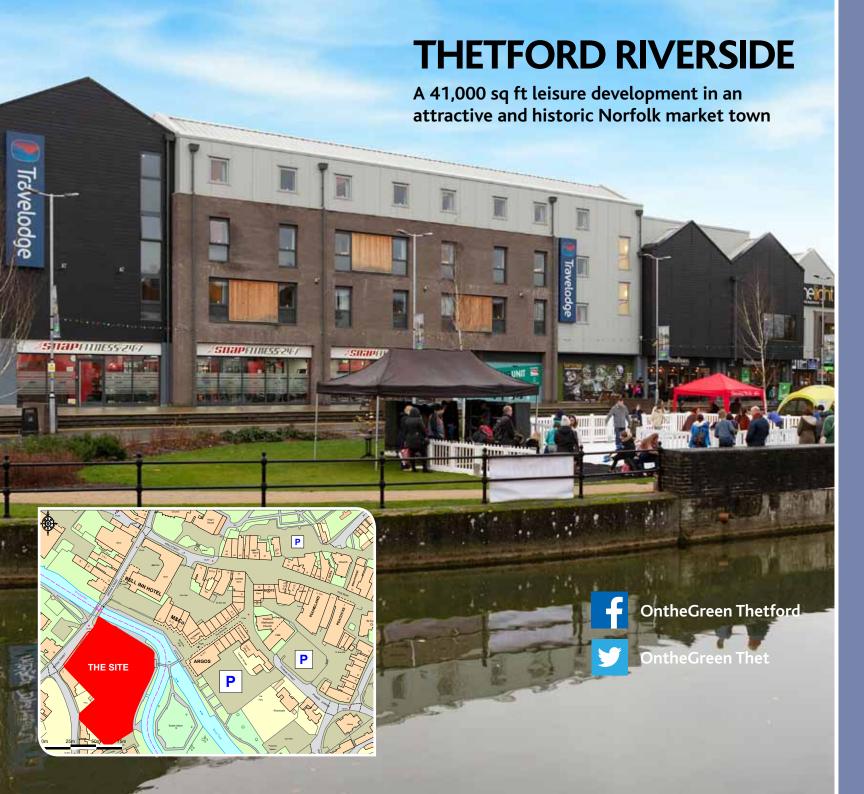

- ALREADY OPEN:
  3,700 sq ft Grand
  Central Bar & Grill
  4,850 sq ft Snap Fitness
  24-7 boutique membership gym
  62-bed Travelodge hotel
  3-screen The Light cinema
- One unit remaining 2,360 sq ft
- External seating overlooking landscaped, riverfront area, home to the popular "ON THE GREEN" events programme
- Over 250,000 people within 30 minute drive time
- Approximately 108,000 households
- Town identified for significant growth with 6,000 new homes planned
- Excellent transport links with upgraded A11 and mainline rail