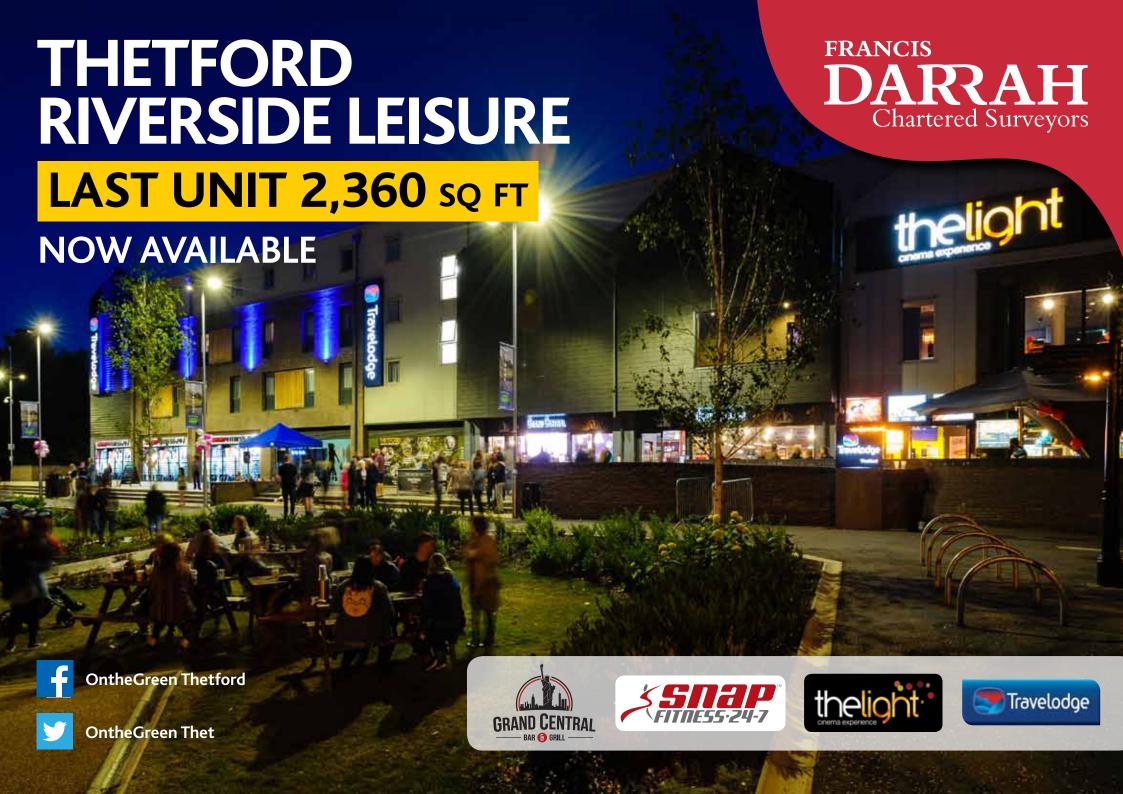

- ALREADY OPEN:
  3,700 sq ft Grand
  Central Bar & Grill
  4,850 sq ft Snap Fitness
  24-7 boutique membership gym
  62-bed Travelodge hotel
  3-screen The Light cinema
- One unit remaining 2,360 sq ft
- External seating overlooking landscaped, riverfront area, home to the popular "ON THE GREEN" events programme
- Over 250,000 people within 30 minute drive time
- Approximately 108,000 households
- Town identified for significant growth with 6,000 new homes planned
- Excellent transport links with upgraded A11 and mainline rail