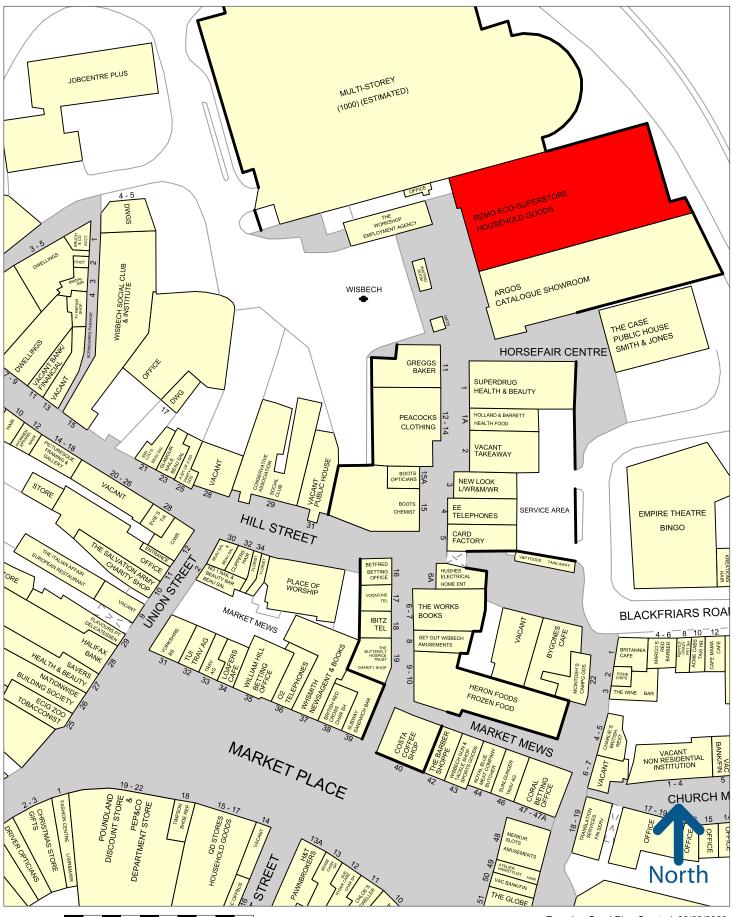

#### **LOCATION**

Known as "The capital of The Fens" Wisbech is a busy, market town situated 40 miles north of Cambridge and 22 miles north-east of Peterborough.

The subject property occupies a prominent location within the Horsefair Shopping Centre, which links Market Place and Hill Street, adjacent to **Argos** and multi storey carpark (nearly 400 spaces). Horsefair has an annual footfall of just below 5 million people and a total retail catchment of 191,341 people.

Other retailers within the immediate vicinity include Heron Foods, The Works, Hughes, Card Factory, EE Telephones, New Look, Holland & Barrett, Superdrug, Greggs, Peacocks, Boots and Vodafone.