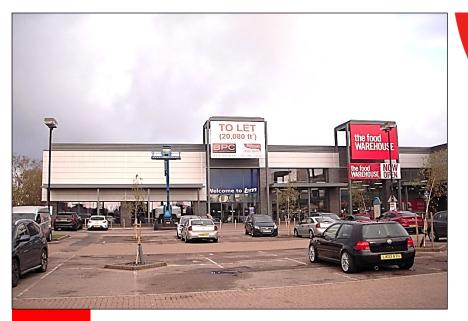

### UNIT 1, EURO RETAIL PARK IPSWICH, IP3 9QG

### **ACCOMMODATION**

The premises comprise the following approximate gross internal floor areas:-

**Ground Floor:** 20,080 sq ft 1,865 sq m

First Floor:

Storage 2,066 sq ft 192 sq m