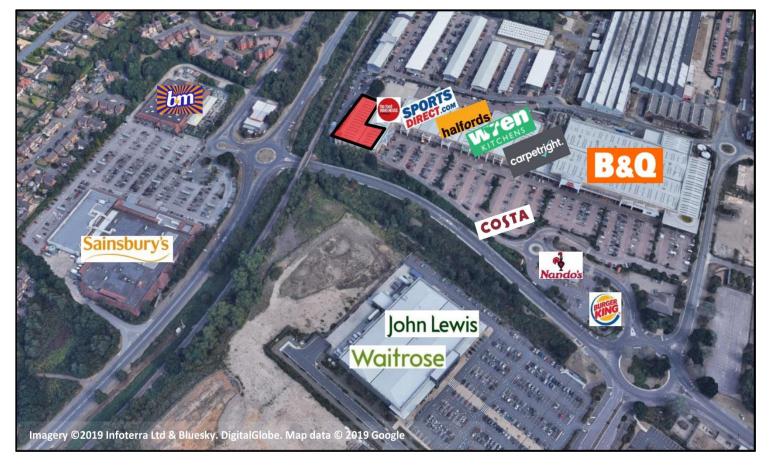

Euro Retail Park is located approximately 1.5 miles south east of Ipswich town centre within an established out of town retail destination. Other occupiers within Euro Retail Park, which provides over 210,000 sq ft of retail accommodation together with three restaurant units, include Sports Direct, B&Q, Wren and Halfords. The scheme also benefits from being situated within close proximity to other food and non food retail developments including Futura Retail Park, John Lewis/Waitrose, Sainsbury's and the recently opened B&M store within the former Homebase.