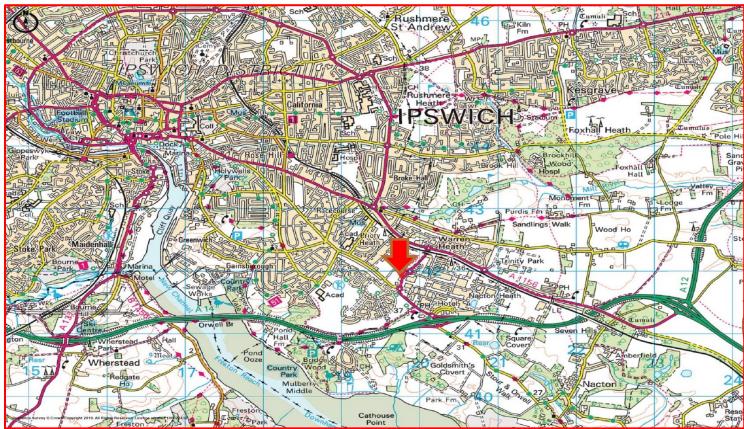

### **LOCATION**

Ipswich is the county town of Suffolk located approximately 19 miles north east of Colchester and 54 miles east of Cambridge. The town has good road communication to a substantial catchment population via the A12 and A14.

Euro Retail Park is located approximately 1.5 miles south east of Ipswich town centre within an established out of town retail destination. Other occupiers within Euro Retail Park, which provides over 210,000 sq ft of retail accommodation together with three restaurant units, include Sports Direct, B&Q, Wren and Halfords. The scheme also benefits from being situated within close proximity to other food and non food retail developments including Futura Retail Park, John Lewis/Waitrose, Sainsbury's and the recently opened B&M store within the former Homebase.