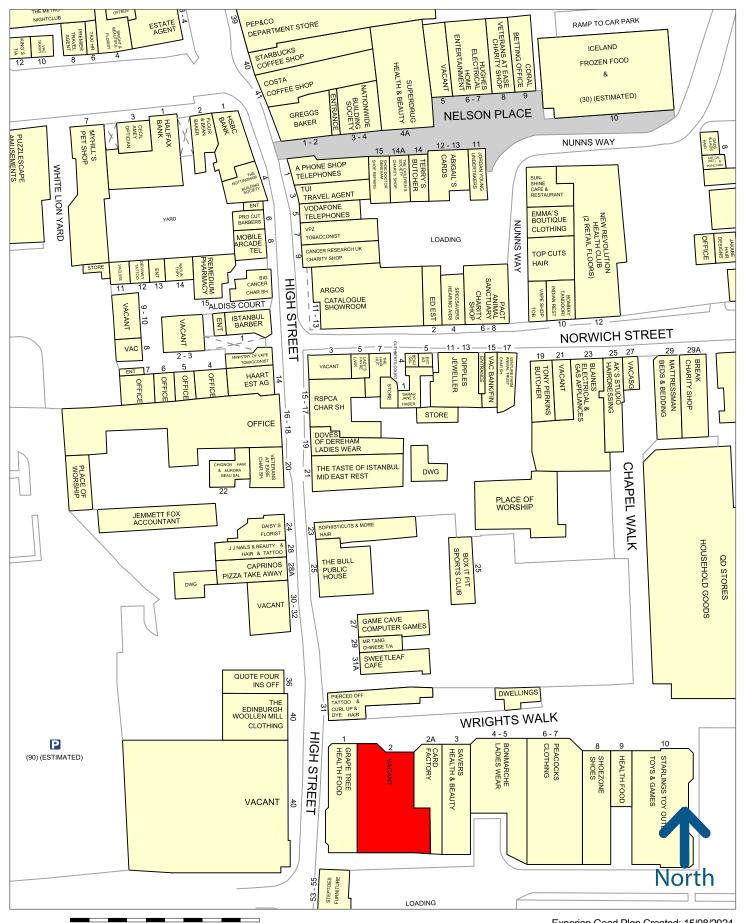

# **LOCATION**

Dereham is located just off the A47 trunk road approximately 15 miles west of Norwich and 25 miles south east of King's Lynn. This places it at the geographical heart of Norfolk.

The property is situated in Wright's Walk, adjacent to **Grape Tree** and **Card Factory.** Nearby national multiple occupiers include **Savers, Peacocks** and **Edinburgh Woollen Mill.** 

Tel 01603 666630

1 Bank Plain, Norwich, NR2 4SF

Email: info@fdarrah.co.uk

www.francisdarrah.co.uk

Experian Goad Plan Created: 15/08/2024 Created By: Francis Darrah