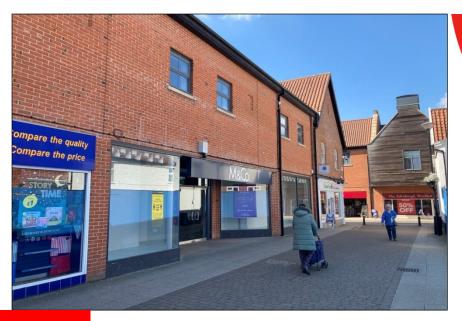

# **LOCATION**

Dereham is located just off the A47 trunk road approximately 15 miles west of Norwich and 25 miles south east of King's Lynn. This places it at the geographical heart of Norfolk.

The property is situated in Wright's Walk, adjacent to **Grape Tree** and **Card Factory.** Nearby national multiple occupiers include **Savers, Peacocks** and **Edinburgh Woollen Mill.** 

# TOWN CENTRE

# SHOP TO LET

FULLY FITTED EX-FASHION UNIT AVAILABLE FOR IMMEDIATE OCCUPATION