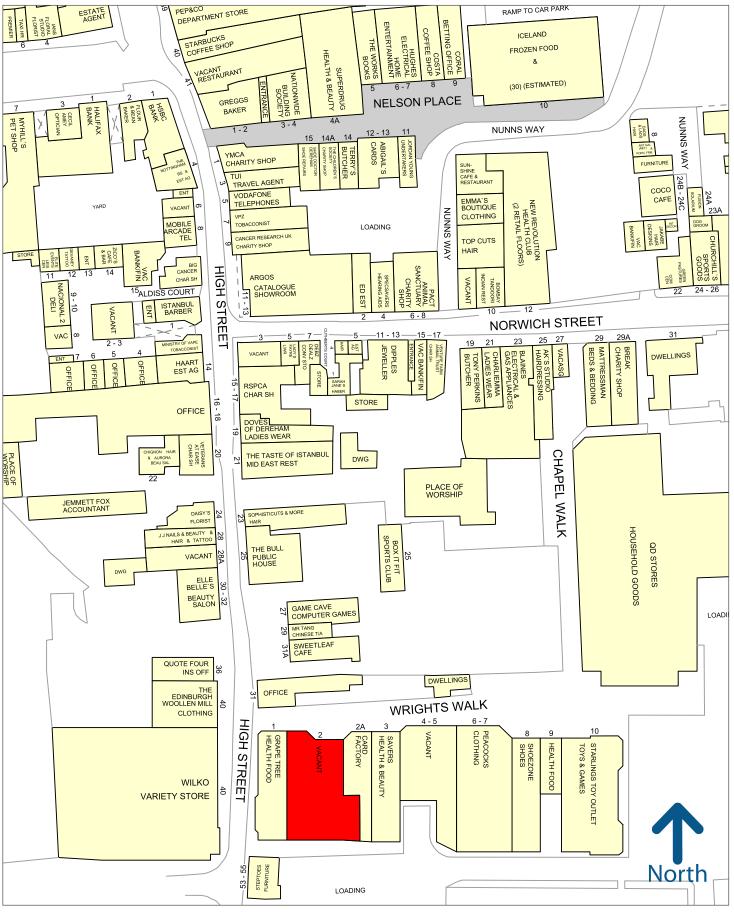

### LOCATION

Dereham is located just off the A47 trunk road approximately 15 miles west of Norwich and 25 miles south east of King's Lynn. This places it at the geographical heart of Norfolk.

The property is situated in Wright's Walk, adjacent to Grape Tree and Card Factory and opposite Wilko. Nearby national multiple occupiers include Savers, Peacocks and Edinburgh Woollen Mill.

Tel 01603 666630 2 Redwell St, Norwich, NR2 4SE

www.francisdarrah.co.uk

East Dereham

50 metres Copyright and confidentiality Experian, 2022. © Crown copyright and database rights 2022. OS 100019885

Map data

Experian Goad Plan Created: 27/03/2023 Created By: Francis Darrah

For more information on our products and services: www.experian.co.uk/goad | goad.sales@uk.experian.com | 0845 601 6011