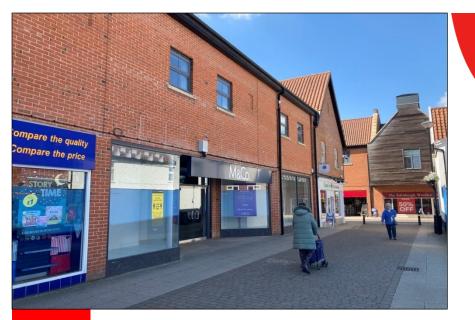

### LOCATION

Dereham is located just off the A47 trunk road approximately 15 miles west of Norwich and 25 miles south east of King's Lynn. This places it at the geographical heart of Norfolk.

The property is situated in Wright's Walk, adjacent to Grape Tree and Card Factory and opposite Wilko. Nearby national multiple occupiers include Savers, Peacocks and Edinburgh Woollen Mill.

# SHOP TO LET

**FULLY FITTED EX-FASHION UNIT AVAILABLE FOR IMMEDIATE** OCCUPATION