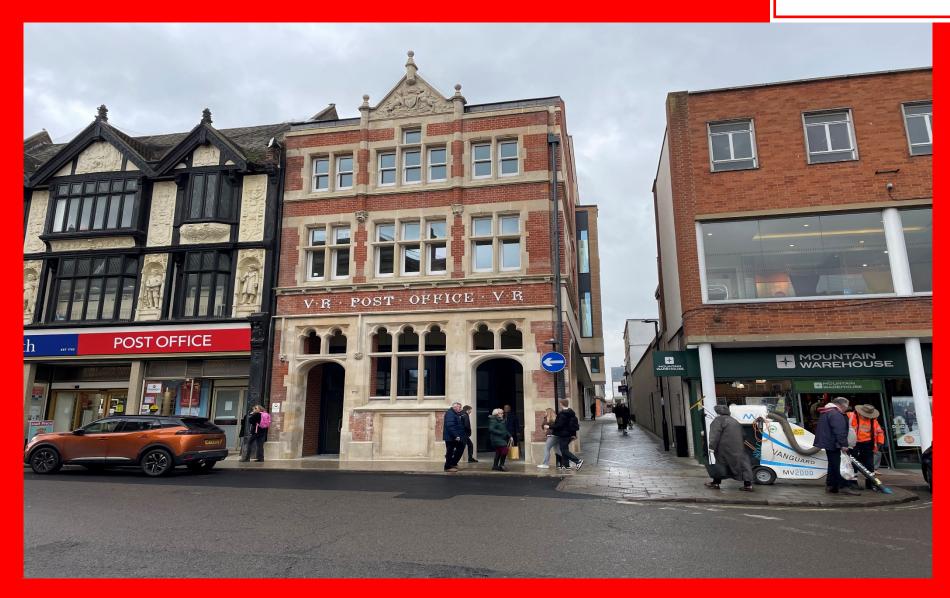

# 17-18 CORNHILL, BURY ST EDMUNDS

The property is located on Market Throughfare in a redevelopment of the town's former Post Office with frontages to Cornhill and to St Andrew's StreetSouth.

Market Throughfare has been widened as part of the redevelopment and is the principal pedestrian link between Cornhill and The Arc Shopping Centre and the units have extensive, glazed frontages to Market Thoroughfare.