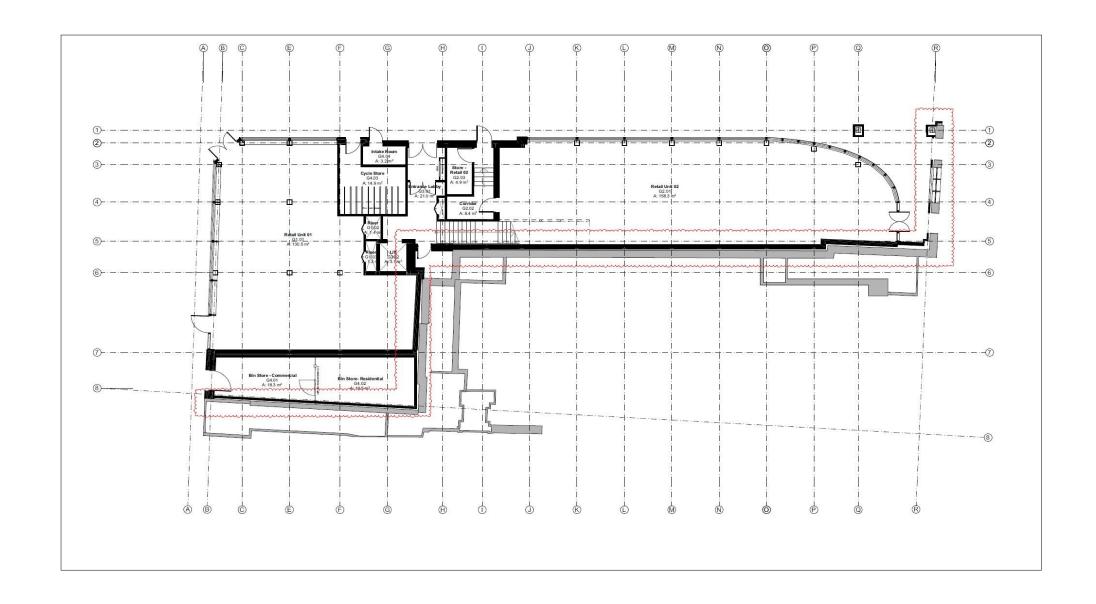

### **ACCOMMODATION**

The units have the following areas and will be handed over in developer shell specification with shop fronts installed, ready to take the tenant's shopfit.

**Unit 1:** 1,410 sq ft 131 sq m (Frontage to St Andrew's Street South)

**Unit 2:** 1,700 sq ft 158 sq m

(Frontage to Cornhill)