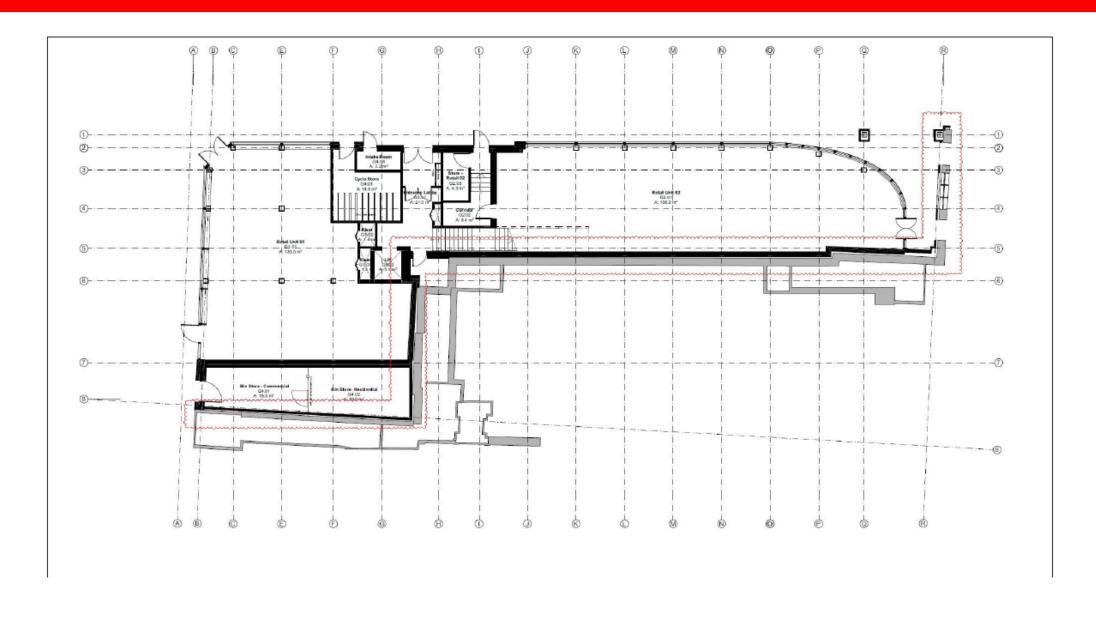

#### **ACCOMMODATION**

The units have the following areas and will be handed over in developer shell specification with shop fronts installed, ready to take the tenant's shopfit.

**Unit 1:** 1,410 sq ft 131 sq m (Frontage to St Andrew's Street South)

**Unit 2:** 1,700 sq ft 158 sq m

(Frontage to Cornhill)