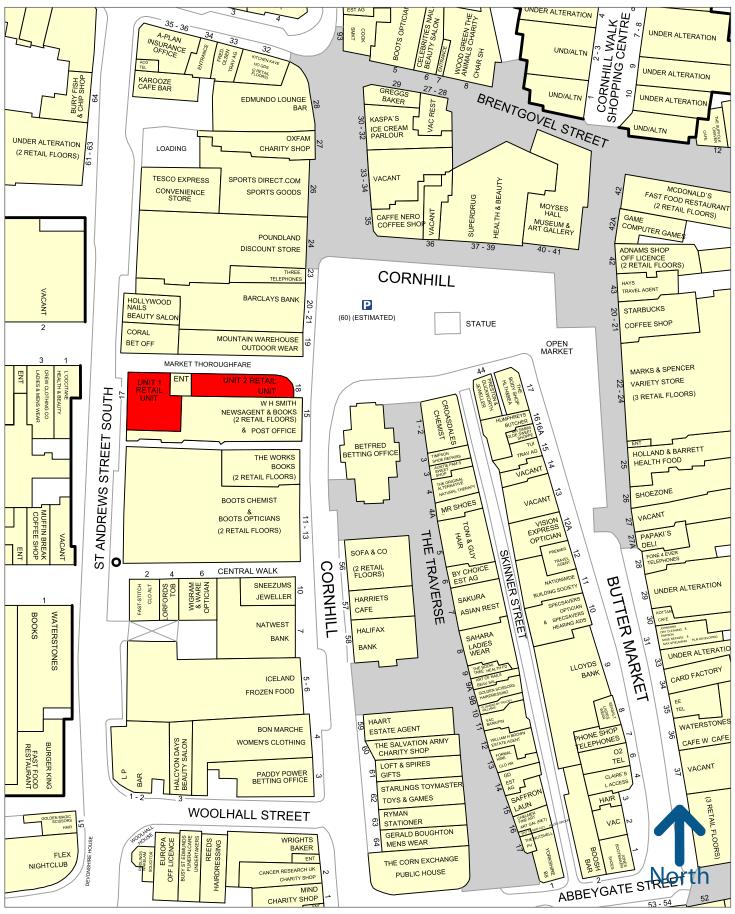

The property is located on Market Throughfare in a redevelopment of the town's former Post Office with frontages to Cornhill and to St Andrew's Street South.

Market Throughfare has been widened as part of the redevelopment and is the principal pedestrian link between Cornhill and The Arc Shopping Centre and the units have extensive, glazed frontages to Market Thoroughfare.

Experian Goad Plan Created: 16/03/2023 Created By: Francis Darrah