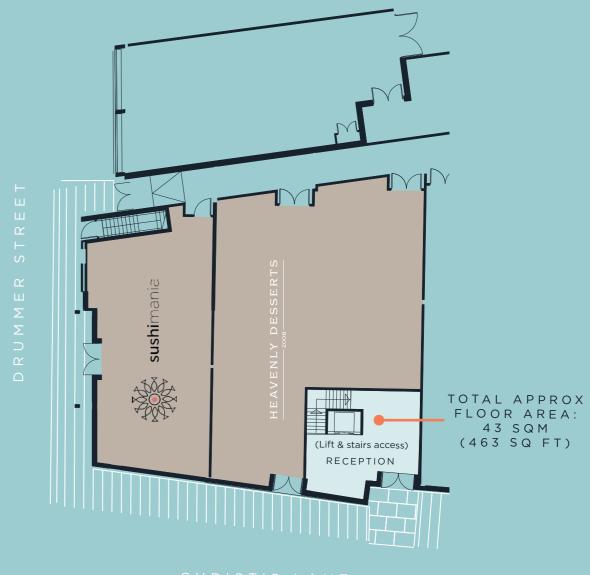

Meet your neighbours. You'll be joined by amazing brands on Christ's Lane, with names such as Zara, Metro Bank, Starbucks and H&M.

<u>TESCO</u> express

HEAVENLY DESSERTS

T E D B A K E R

There's plenty to explore on Christ's Lane, take a look at the ground floor plan