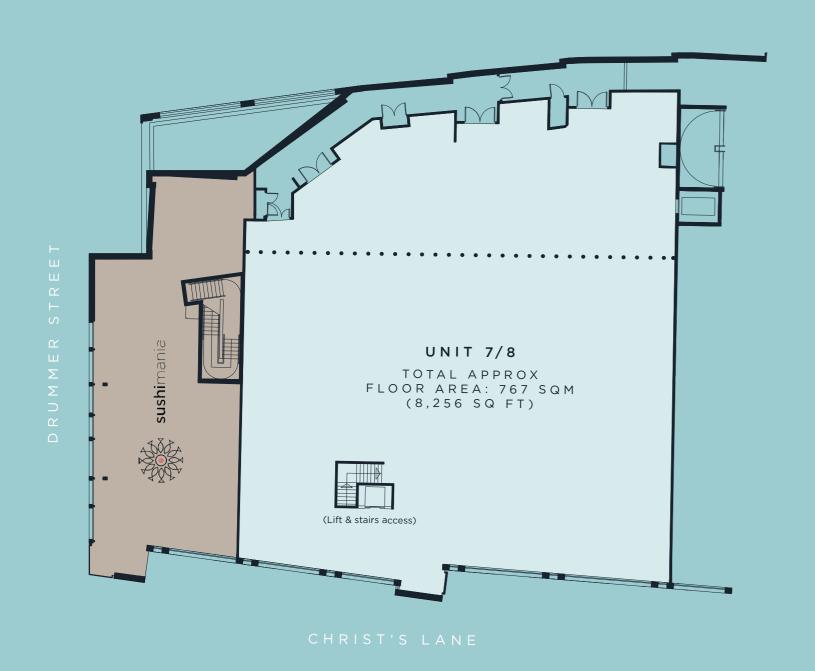

Meet your neighbours. You'll be joined by amazing brands on Christ's Lane, with names such as Zara, Metro Bank, Starbucks and H&M.

<u>TESCO</u> express

HEAVENLY DESSERTS

T E D B A K E R

There's plenty to explore on Christ's Lane, take a look at the ground floor plan