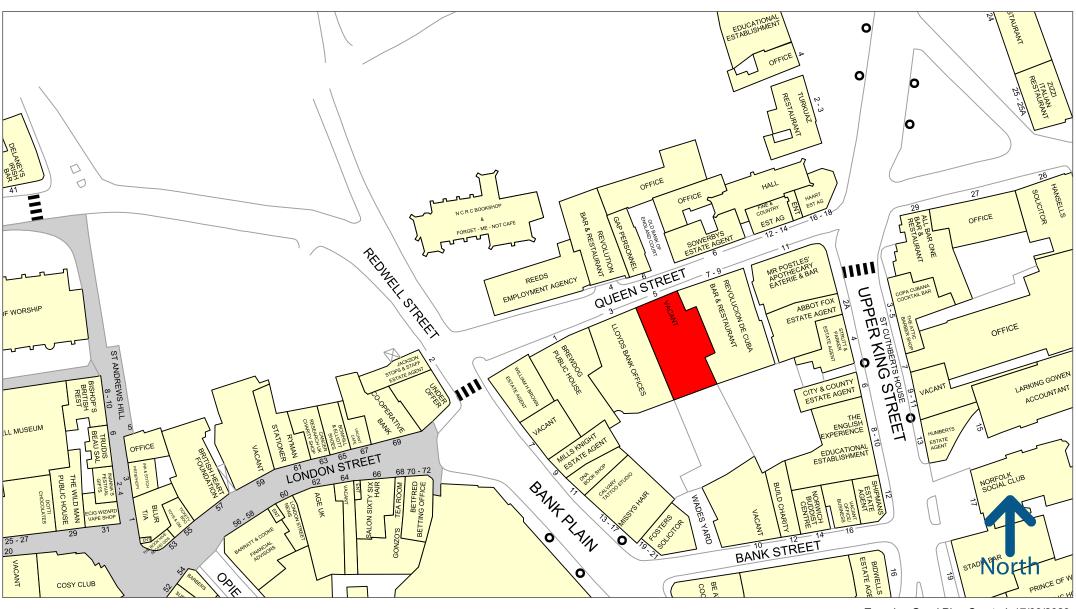

### **LOCATION**

The property is situated in heart of Norwich's restaurant and night time area, adjacent to **Revolucion de Cuba**, opposite **Revolution** and in the vicinity of **BrewDog**, **All Bar One**, **Zizzis**, **Giggling Squid** and numerous other branded and independent operators.