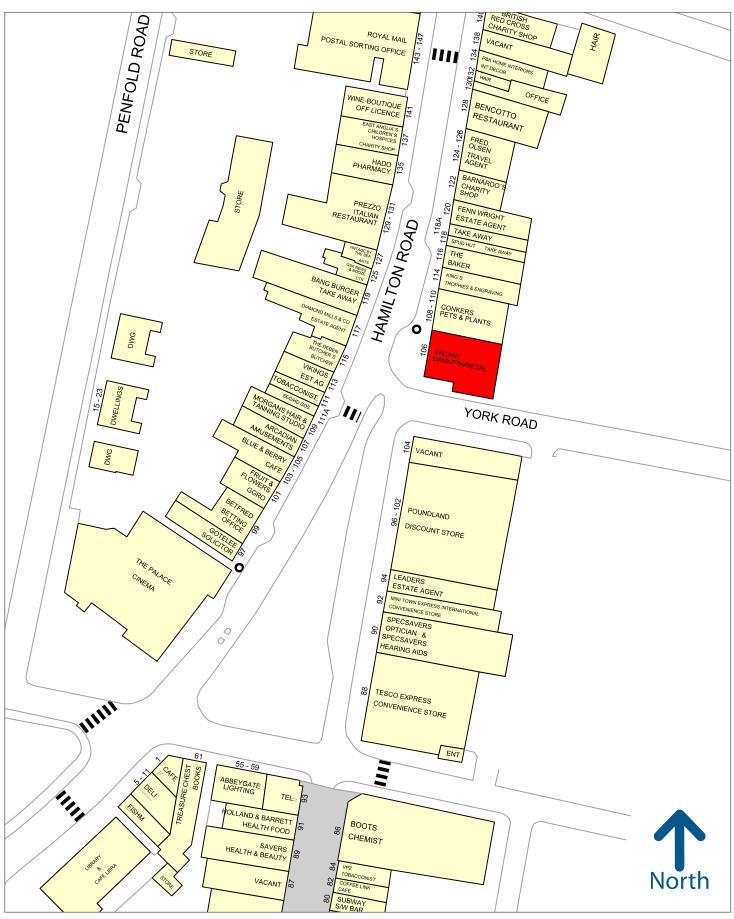

The property is located on Hamilton Road which is the prime shopping destination in Felixstowe.

National multiple retailers nearby include **Prezzo**, **Tesco**, **Specsavers** and **Poundland**.

Felixstowe

50 metres Copyright and confidentiality Experian, 2022. © Crown copyright and database rights 2022. OS 100019885

Map data

Experian Goad Plan Created: 01/12/2022 Created By: Francis Darrah

For more information on our products and services: www.experian.co.uk/goad | goad.sales@uk.experian.com | 0845 601 6011