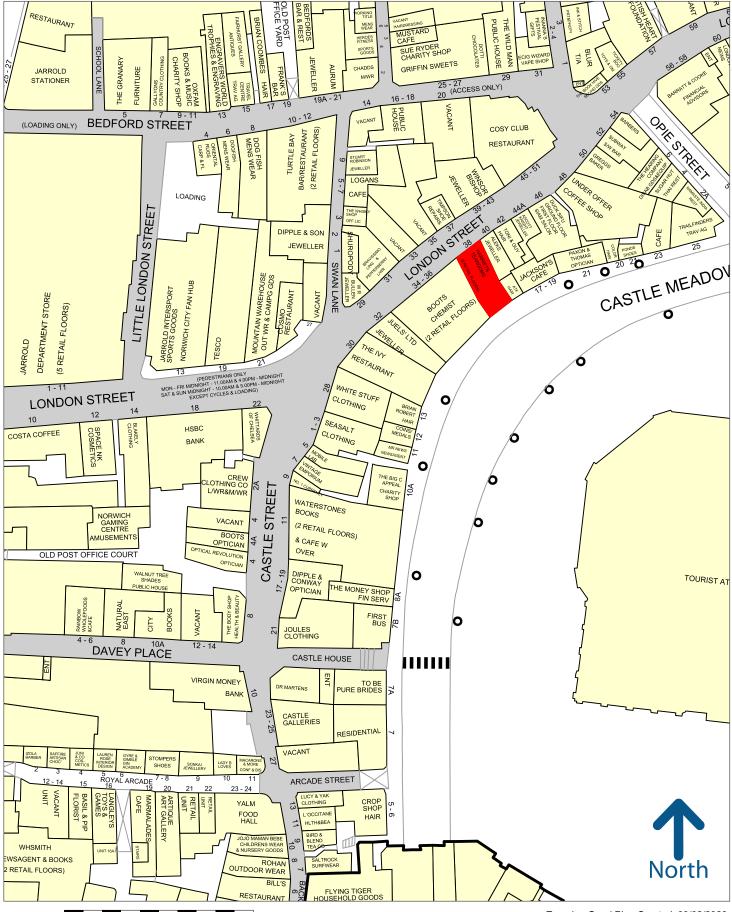

#### **LOCATION**

The property is situated on London Street, a busy retail thoroughfare, with a second frontage onto Castle Meadow. The property is adjacent to **Boots**, both on London Street and Castle Meadow and **Alex Jewellers** on London Street and ATF Hair on Castle Meadow. Other national multiple occupiers in the vicinity include **Cosy Club**, **Winsor Bishop**, **Bravissimo** and **The lvy**.