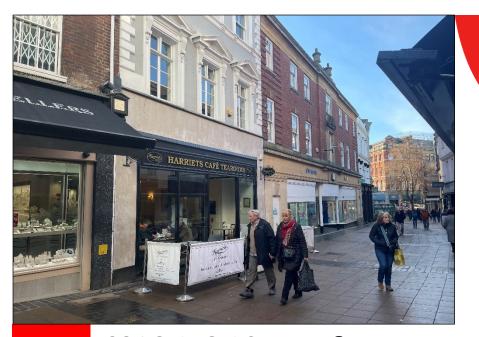

#### **LOCATION**

The property is situated on London Street, a busy retail thoroughfare, with a second frontage onto Castle Meadow. The property is adjacent to **Boots**, both on London Street and Castle Meadow and **Alex Jewellers** on London Street and ATF Hair on Castle Meadow. Other national multiple occupiers in the vicinity include **Cosy Club**, **Winsor Bishop**, **Bravissimo** and **The lvy**.

#### **ACCOMMODATION**

The property is currently fully fitted as a café. The two sales floors are linked by a sales staircase. The property has the following approximate net areas:-