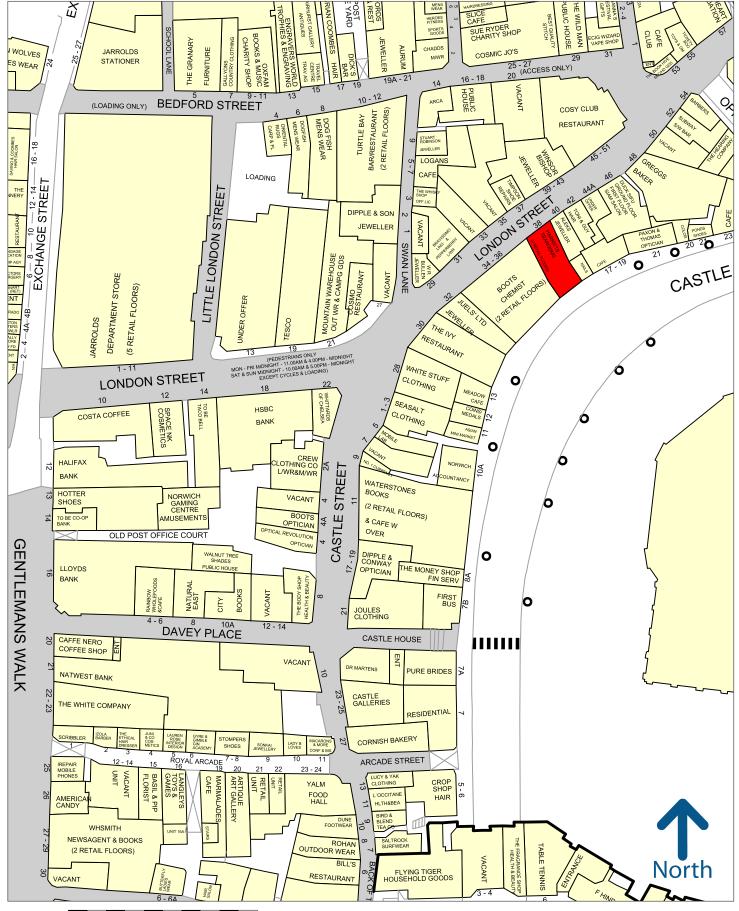

#### **LOCATION**

The property is situated on London Street, a busy retail thoroughfare, with a second frontage onto Castle Meadow. The property is adjacent to **Boots**, both on London Street and Castle Meadow and **Alex Jewellers** on London Street and ATF Hair on Castle Meadow. Other national multiple occupiers in the vicinity include **Cosy Club**, **Winsor Bishop**, **Bravissimo** and **The lvy**.

Tel: 01603 666630

Email: info@fdarrah.co.uk www.francisdarrah.co.uk

Experian Goad Plan Created: 12/01/2024 Created By: Francis Darrah