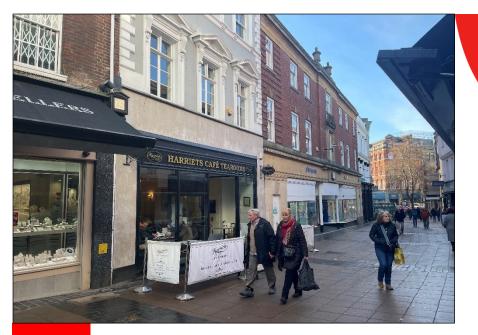

#### **LOCATION**

The property is situated on London Street, a busy retail thoroughfare, with a second frontage onto Castle Meadow. The property is adjacent to **Boots**, both on London Street and Castle Meadow and **Alex Jewellers** on London Street and ATF Hair on Castle Meadow. Other national multiple occupiers in the vicinity include **Cosy Club**, **Winsor Bishop**, **Bravissimo** and **The lvy**.

#### **ACCOMMODATION**

The property is currently fully fitted as a café. The two sales floors are linked by a sales staircase. The property has the following approximate net areas:-