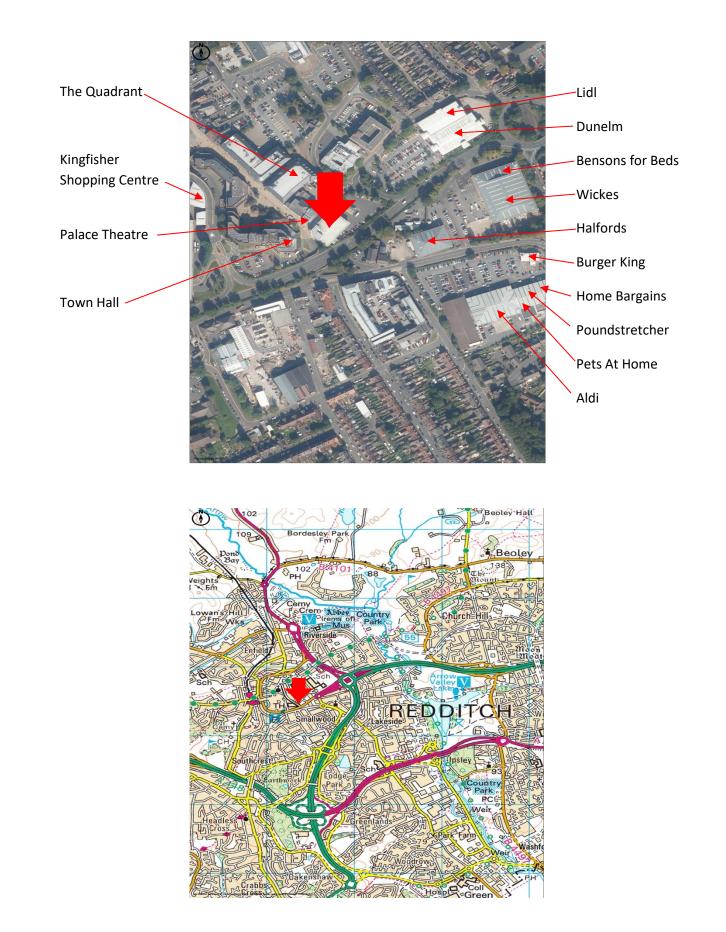

#### LOCATION

Redditch is located in north-east Worcestershire, approximately 17 miles south of Birmingham city centre with a population of approximately 84,300 with a primary catchment of around 189,000 people.

The modern purpose-built fully fitted retail warehouse is prominently located off Redditch Ringway in close proximity to Redditch town centre. The property is situated between the **Kingfisher Shopping Centre** and the **Trafford Retail Park** and there are other national out of town food and nonfood retailers represented nearby including **Lidl**, **Dunelm, Wickes** and **Halfords**.