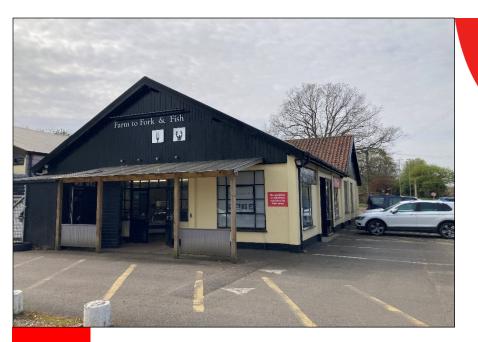

#### LOCATION

The property is located in the village of Horstead/Coltishall on the main Norwich to North Walsham road (B1150) close to the junction with the Buxton Road. Unit 1 shares the site with Horstead Garage, Pendefords Estate Agents and the former Randells Garden Machinery (under offer).

Situated opposite the well-known landmark and extremely popular Recruiting Sergeant pub, the unit is prominent and has good roadside frontage with plenty of parking immediately in front of the unit.