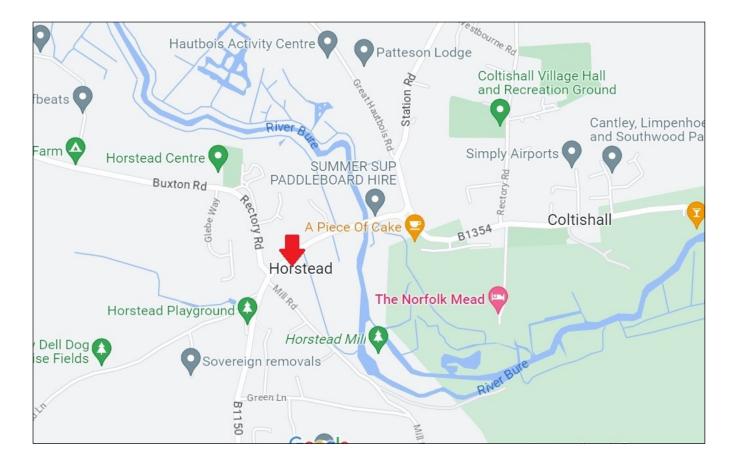

#### LOCATION

The property is located in the village of Horstead/Coltishall on the main Norwich to North Walsham road (B1150) close to the junction with the Buxton Road. Unit 1 shares the site with Horstead Garage, Pendefords Estate Agents and the former Randells Garden Machinery (under offer).

Situated opposite the well-known landmark and extremely popular Recruiting Sergeant pub, the unit is prominent and has good roadside frontage with plenty of parking immediately in front of the unit.