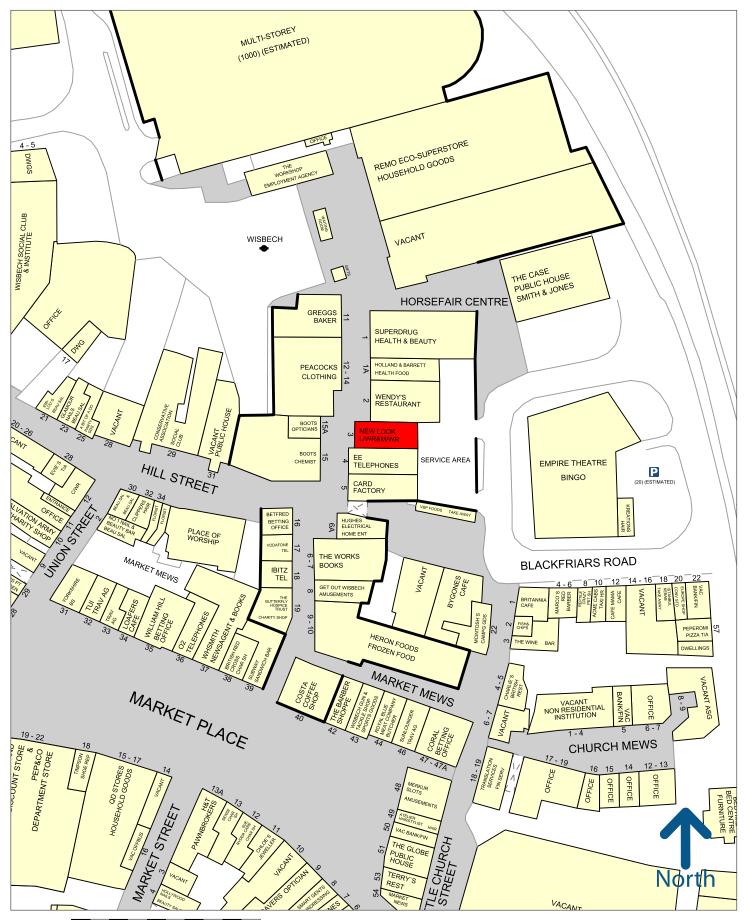

#### **LOCATION**

The subject property occupies a prominent location within the Horsefair Shopping Centre opposite **Boots**, **Peacocks** and adjacent to **EE Telephones** and the recently opened **Wendy's**.

Horsefair provides the main parking provision for Wisbech town centre with nearly 400 spaces offering free car parking for up to 3 hours. In addition, the town's bus station links directly into the centre. Other nearby retailers within Horsefair include The Works, Hughes, Card Factory, Holland & Barrett, Superdrug, Argos, Greggs, and Vodafone.