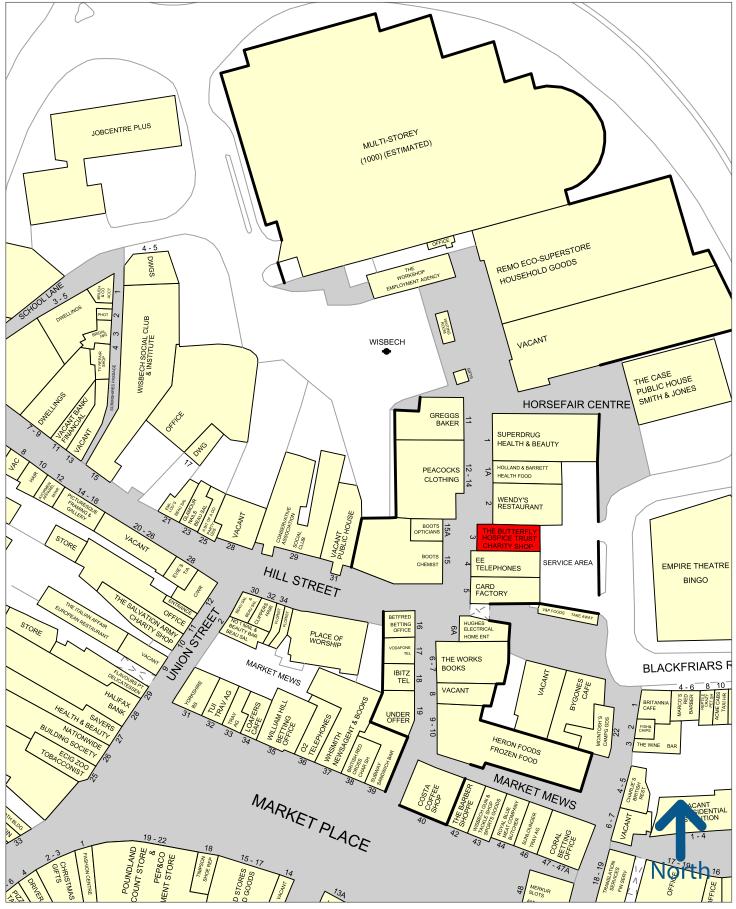

#### **LOCATION**

The subject property occupies a prominent location within the Horsefair Shopping Centre opposite **Boots**, **Peacocks** and adjacent to **EE Telephones** and the recently opened **Wendy's**.

Horsefair provides the main parking provision for Wisbech town centre with nearly 400 spaces offering free car parking for up to 3 hours. In addition, the town's bus station links directly into the centre. Other nearby retailers within Horsefair include The Works, Hughes, Card Factory, Holland & Barrett, Superdrug, Argos, Greggs, and Vodafone.