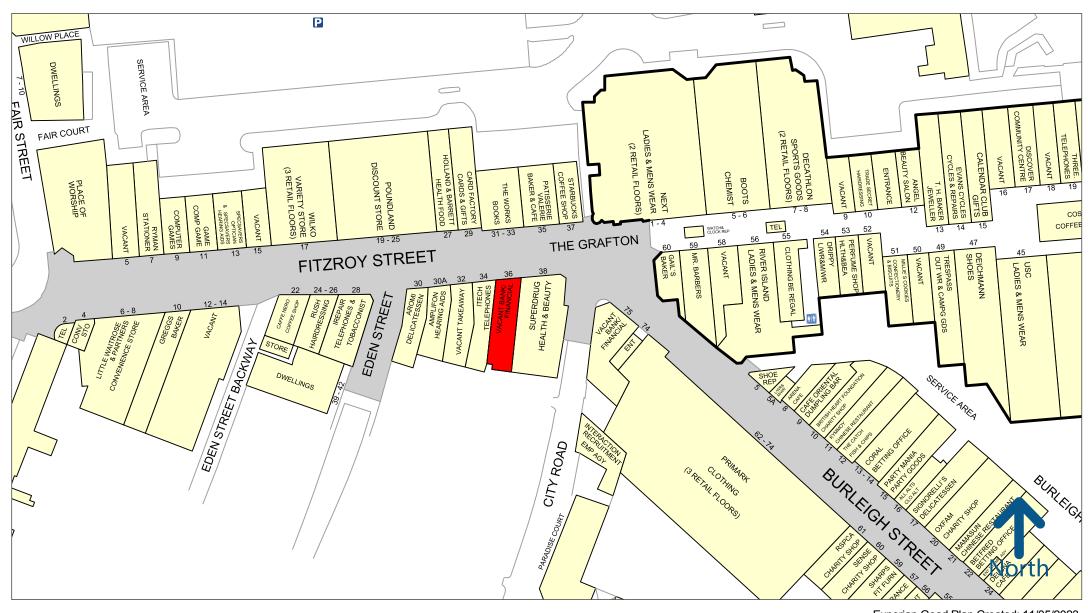

# 36 FITZROY STREET, CAMBRIDGE, CB1 1EW

#### **LOCATION**

Cambridge is an attractive and historic university city approximately 55 miles north of London.

The Grafton area is located less than ½ mile east of the city centre. The subject property is prominently located, adjacent to Superdrug and close to the main entrance to the **Grafton Shopping Centre** with its 1,200 space car park. Retailers in the immediate vicinity include **Primark, Next, Boots, River Island and Gail's Bakery.** 