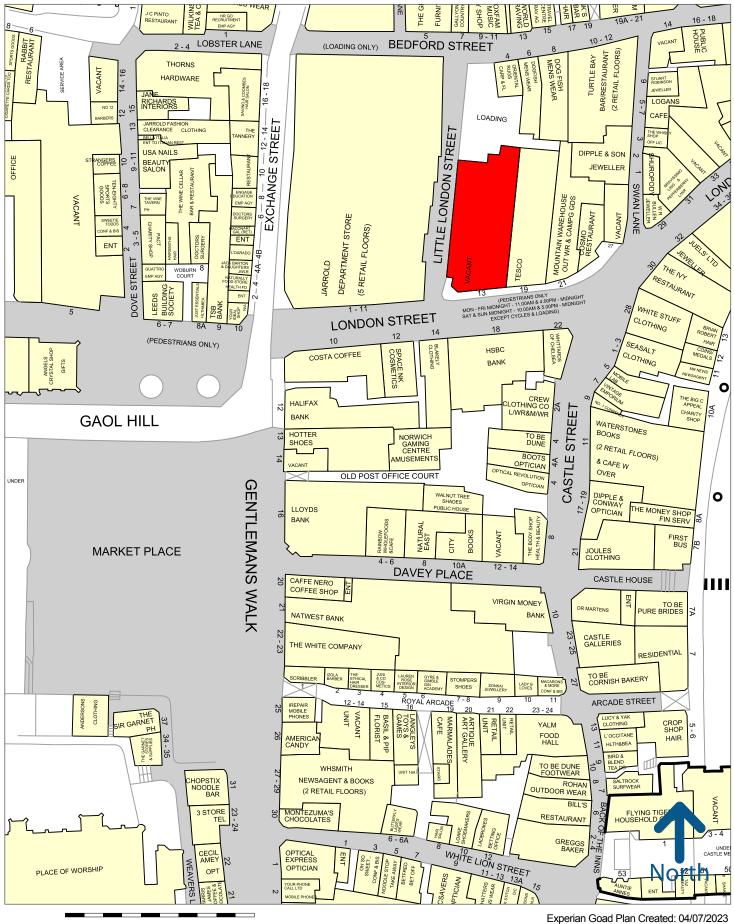

#### **LOCATION**

The property is situated on London Street, a busy retail thoroughfare, linking the professional business district, the Cathedral and Norwich's railway station to the city centre.

The property has extensive frontage on a prominent corner location adjacent to Jarrold Department Store and Tesco Express and beneath The Gym and Cosmo. Other multiple retailers in the immediate vicinity include Costa, Space NK, Mountain Warehouse, White Stuff, Seasalt, and The Ivy.